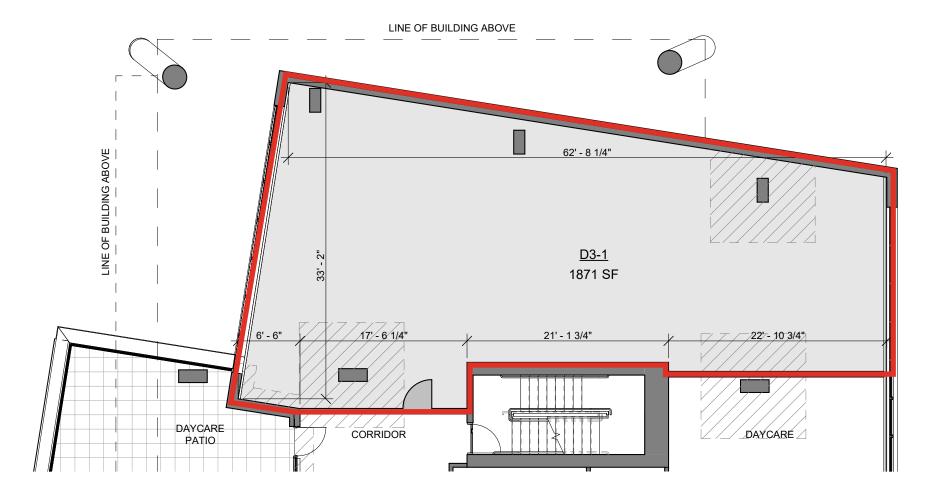

### DETAILS

- ✤ <u>Size</u>: Unit D3-1: 1,871 SF office space
- Contact Listing Agent for rates
- ➡ Parking: 460 Surface Parking Stalls and 227 Underground Parking Stalls
- ╬ 3.7 stalls/1,000 SF