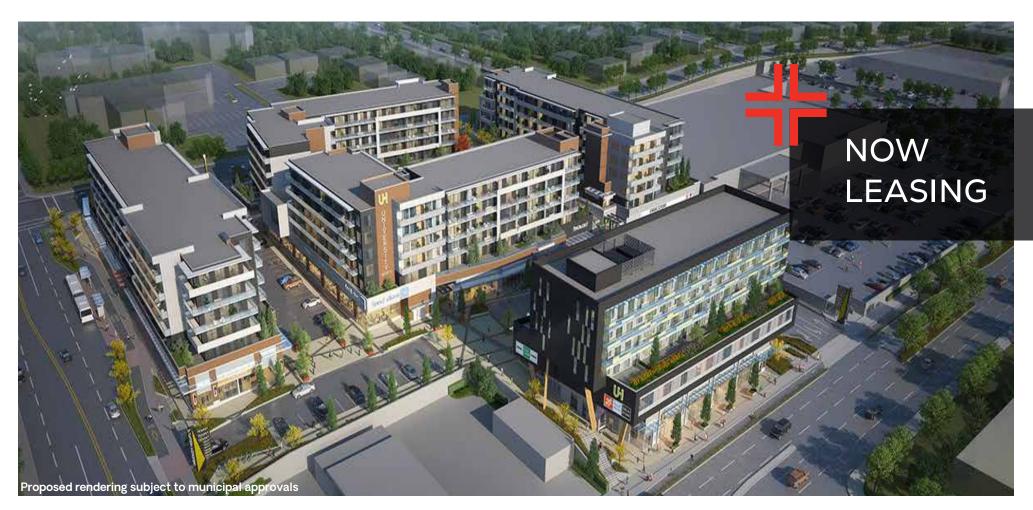

- Upon completion University Heights will consist of 196,650 SF of commercial space, consisting of 185,350 SF of retail space and 11,300 SF of office space.
- University Heights is located on the NW corner of Shelbourne St and Mckenzie Avenue which is the busiest intersection in Saanich and a major public transportation route.
- The site is in close proximity to UVIC, and Camosun College adding roughly 40,000 students and associated faculty and staff to the already established and dense trade area.
- Don't miss this opportunity to establish your commercial presence in this underserviced retail node.

#### ✤ Total Commercial GLA: 196,650 SF

Residential: 618 units

#

- Possesion: Building D: June 2025
  - Anchored by Save-on-Foods and Home Depot

DOWNLOAD ADDRESSES