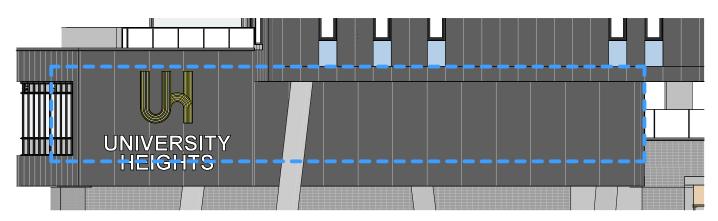

#### UNIVERSITY HEIGHTS Saanich (Greater Victoria), BC

### DETAILS

- ✤ <u>Size</u>: Unit D3-1: 1,871 SF office space
- Contact Listing Agent for rates
- ➡ Parking: 460 Surface Parking Stalls and 227 Underground Parking Stalls
- ╬ 3.7 stalls/1,000 SF