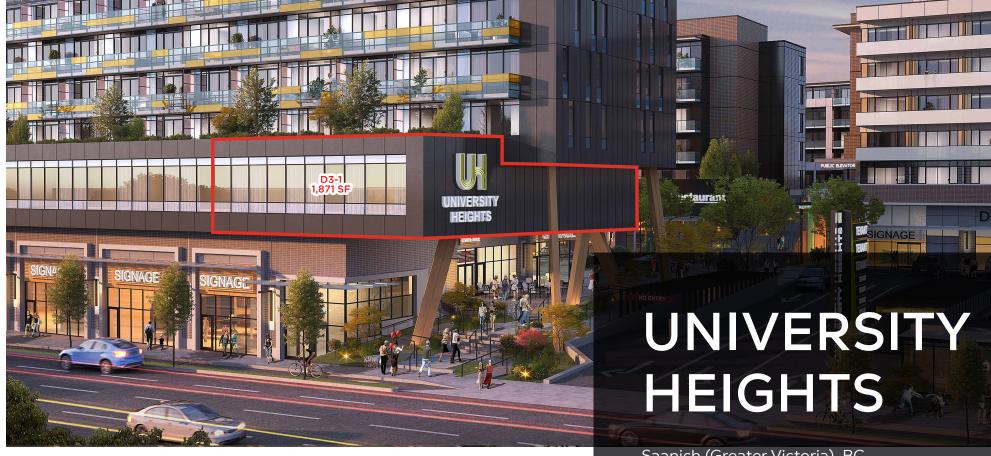

### DETAILS

- ✤ <u>Size</u>: Unit D3-1: 1,871 SF office space
- Contact Listing Agent for rates
- ➡ Parking: 460 Surface Parking Stalls and 227 Underground Parking Stalls
- ╬ 3.7 stalls/1,000 SF

#### ✤ Total Commercial GLA: 196,650 SF

Residential: 618 units

#

- Possesion: Building D: June 2025
  - Anchored by Save-on-Foods and Home Depot

DOWNLOAD ADDRESSES