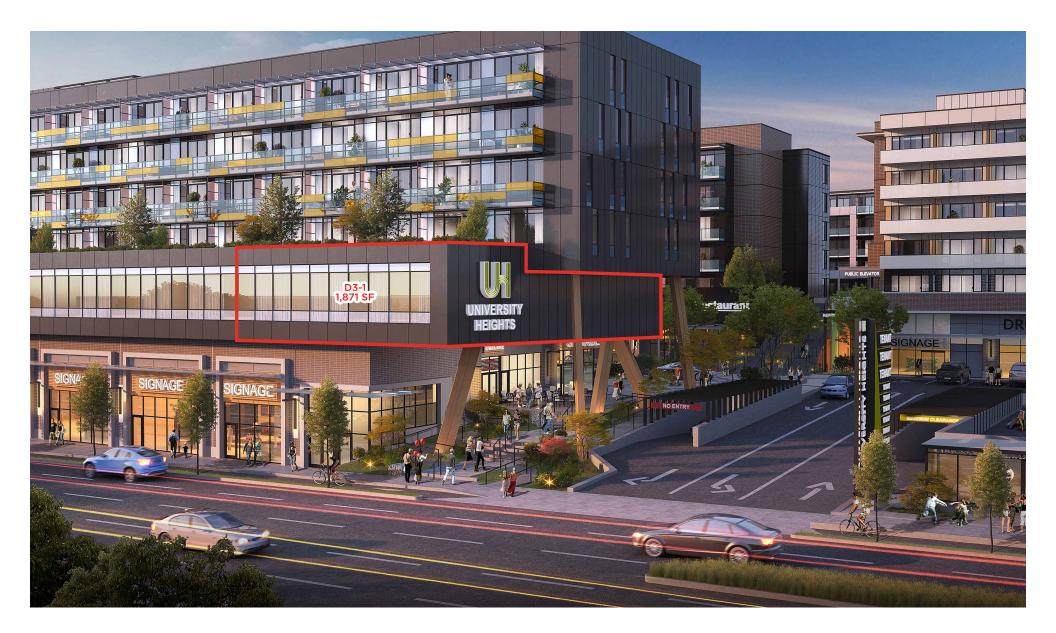

### DETAILS

- ✤ <u>Size</u>: Unit D3-1: 1,871 SF office space
- Contact Listing Agent for rates
- ➡ Parking: 460 Surface Parking Stalls and 227 Underground Parking Stalls
- ╬ 3.7 stalls/1,000 SF