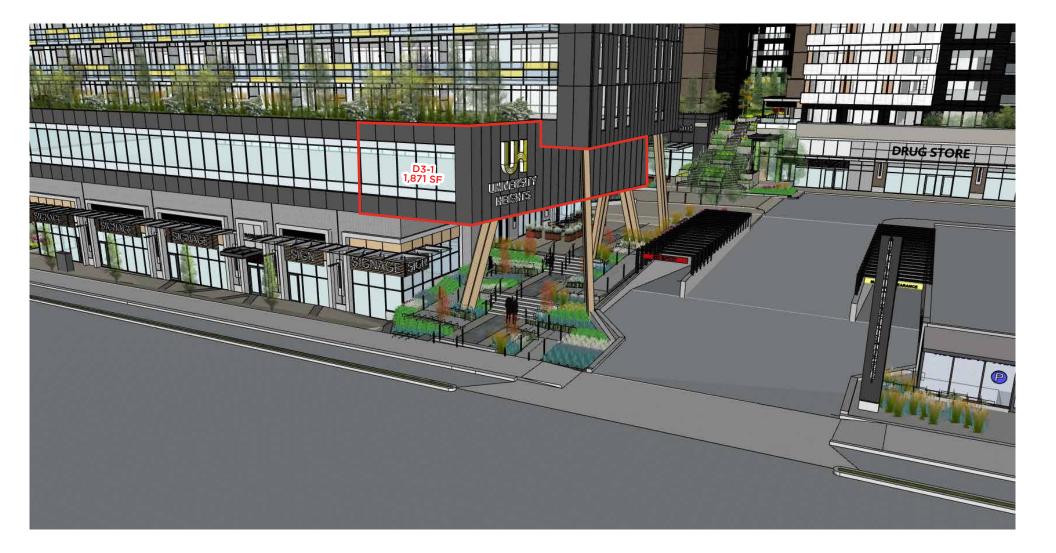

### DETAILS

- ✤ <u>Size</u>: Unit D3-1: 1,871 SF office space
- Contact Listing Agent for rates
- ➡ Parking: 460 Surface Parking Stalls and 227 Underground Parking Stalls
- ╬ 3.7 stalls/1,000 SF