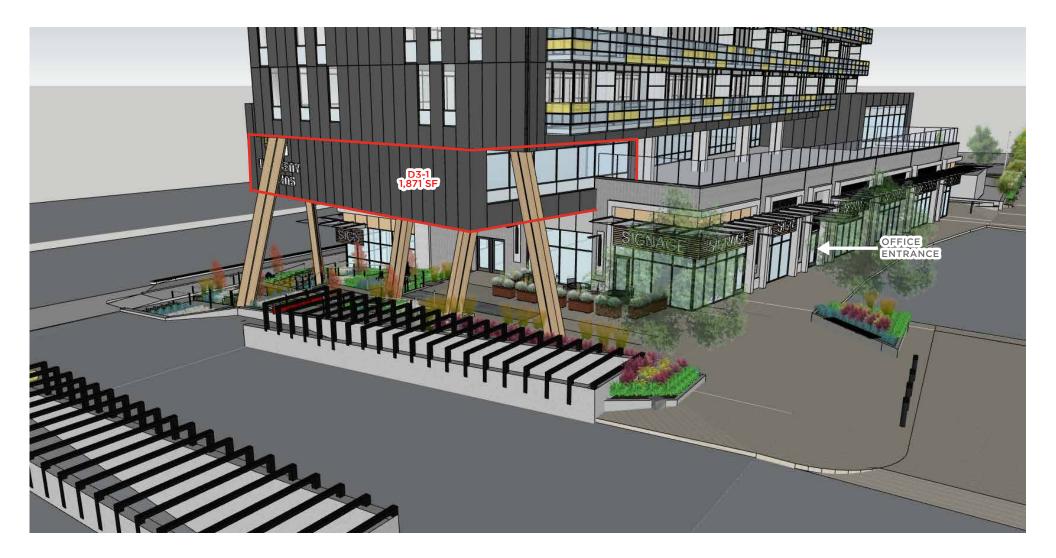

### DETAILS

- ✤ <u>Size</u>: Unit D3-1: 1,871 SF office space
- Contact Listing Agent for rates
- ➡ Parking: 460 Surface Parking Stalls and 227 Underground Parking Stalls
- ╬ 3.7 stalls/1,000 SF