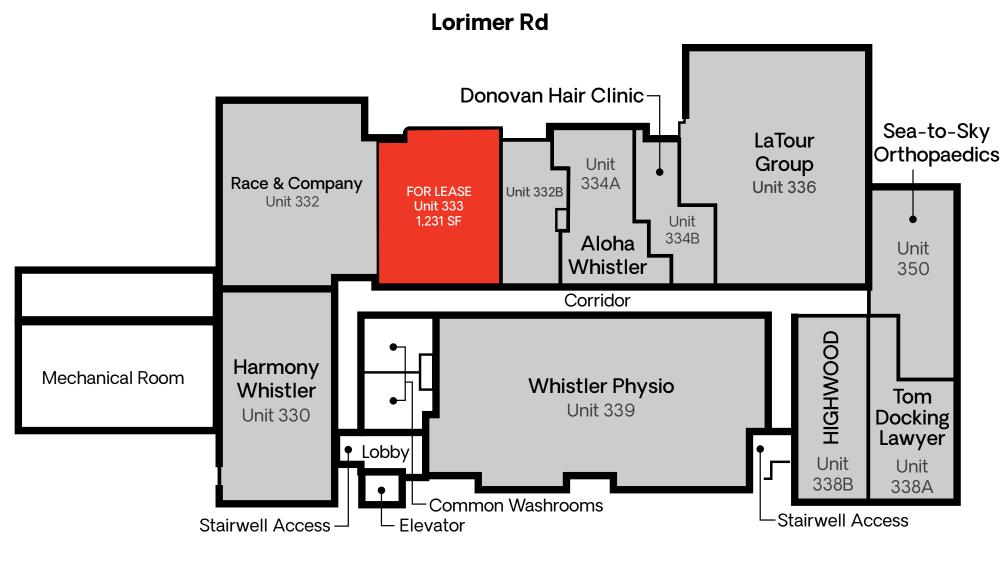

ot parking nearby

Central village location

非 Exterior signage negotiable

#### **AREA TENANTS**

patagonia

► FRESHST MARKET

purebread **BC LIQUOR**STORES



Westland









#### **AMENITIES**

Common washrooms on same floor

Elevator & stairwell access

Wayfinding & door signage

Numerous restaurants & retailers at your fingertips

#### LISTING AGENT

#### NANCY BAYLY

Personal Real Estate Corporation Sitings Realty Ltd

604.628.2580 nancy@sitings.ca



# WHISTLER AERIAL



# WHISTLER VILLAGE MAP







#### TRADE AREA



WHISTLER LOCAL POPULATION

14,367 + Over 400 Businesses **ANNUAL VISITATION** 

3.3 Million (Approx. 45% Winter / 55% Summer) **RESORT CAPACITY** 

35,000 Overnight Visitors Daily Population 35,000 - 70,000 **During Peak Times** 



### SITE PLAN



#### SITE PLAN



#### **Marketplace Parking**

# FLOOR PLAN



#### **AREA PLAN**



# **PHOTOS**









### WHISTLER EVENTS & CULTURE



Whistler Ski &

**Snowboard Festival**