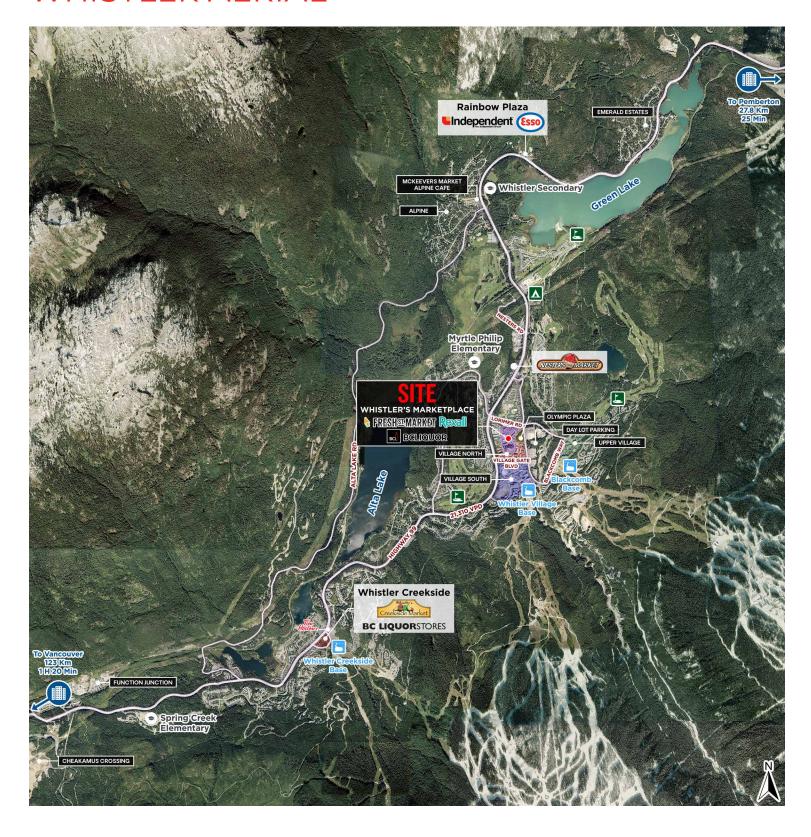

staurants and bars.

Take advantage of this incredible opportunity to grow your business in one of the world's most sought-after destinations!

#### DETAILS

Size:

Unit 333: 1,231 SF

Basic Rent: Contact Agent

Additional Rent: \$28.63 PSF approx.

281 surface parking stalls + 39 underground stalls + Whistler day lot parking nearby

Central village location

非 Exterior signage negotiable

#### **AREA TENANTS**

patagonia

► FRESHST MARKET

purebread **BC LIQUOR**STORES



Westland









#### **AMENITIES**

Common washrooms on same floor

Elevator & stairwell access

Wayfinding & door signage

Numerous restaurants & retailers at your fingertips

#### LISTING AGENT

#### NANCY BAYLY

Personal Real Estate Corporation Sitings Realty Ltd

604.628.2580 nancy@sitings.ca



# WHISTLER AERIAL



# WHISTLER VILLAGE MAP







#### TRADE AREA



WHISTLER LOCAL POPULATION

14,367 + Over 400 Businesses **ANNUAL VISITATION** 

3.3 Million (Approx. 45% Winter / 55% Summer) **RESORT CAPACITY** 

35,000 Overnight Visitors Daily Population 35,000 - 70,000 **During Peak Times** 



### SITE PLAN



#### SITE PLAN



#### **Marketplace Parking**

# FLOOR PLAN



#### **AREA PLAN**



# **PHOTOS**









### WHISTLER EVENTS & CULTURE



Whistler Ski &

**Snowboard Festival**