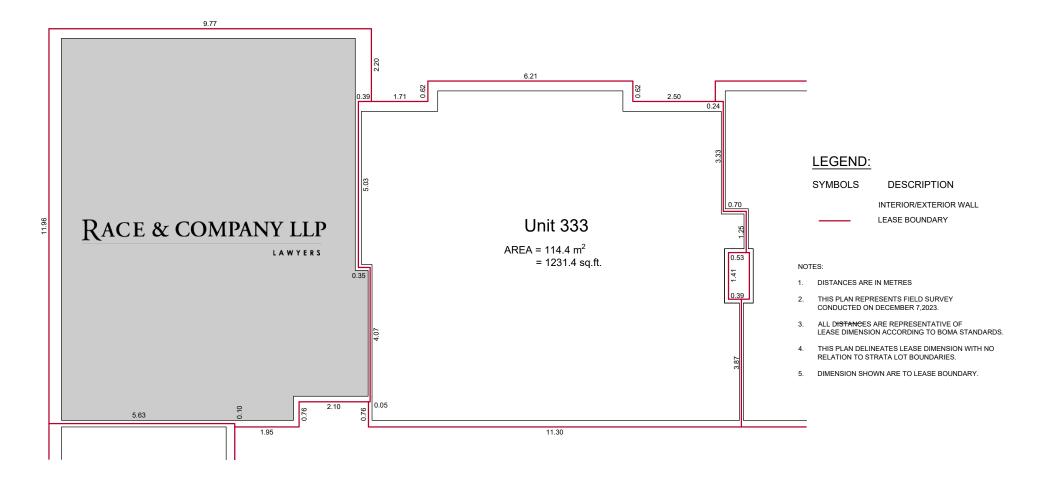

#### DETAILS

Size:

Unit 333: 1,231 SF

Basic Rent: Contact Agent

Additional Rent: \$28.63 PSF approx.

281 surface parking stalls + 39 underground stalls + Whistler day lot parking nearby

Central village location

# FLOOR PLAN