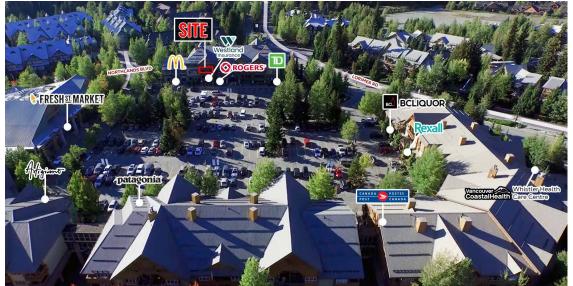

# WHISTLER AERIAL

# PROJECT **SUMMARY**

Opportunity to lease an exceptional office unit in Whistler's Marketplace, the most sought-after and conveniently located commercial plaza in Whistler. This prime location offers unparalleled accessibility and convenience for businesses looking to establish a presence in this vibrant mountain resort town. Anchored by Fresh St. Market, Rexall and BC Liquor Store, Whistler's Marketplace offers convenient amenities and parking just steps outside your office, so your employees and clients can enjoy a variety of options for dining, shopping, and entertainment.

#### **AREA TENANTS**

patagonia

► FRESHST MARKET

purebread **BC LIQUOR**STORES

Westland