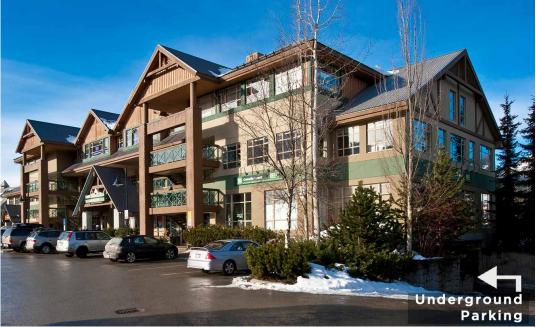

#### **Marketplace Parking**

#### DETAILS

Size:

Unit 333: 1,231 SF

Basic Rent: Contact Agent

Additional Rent: \$28.63 PSF approx.

281 surface parking stalls + 39 underground stalls + Whistler day lot parking nearby

Central village location