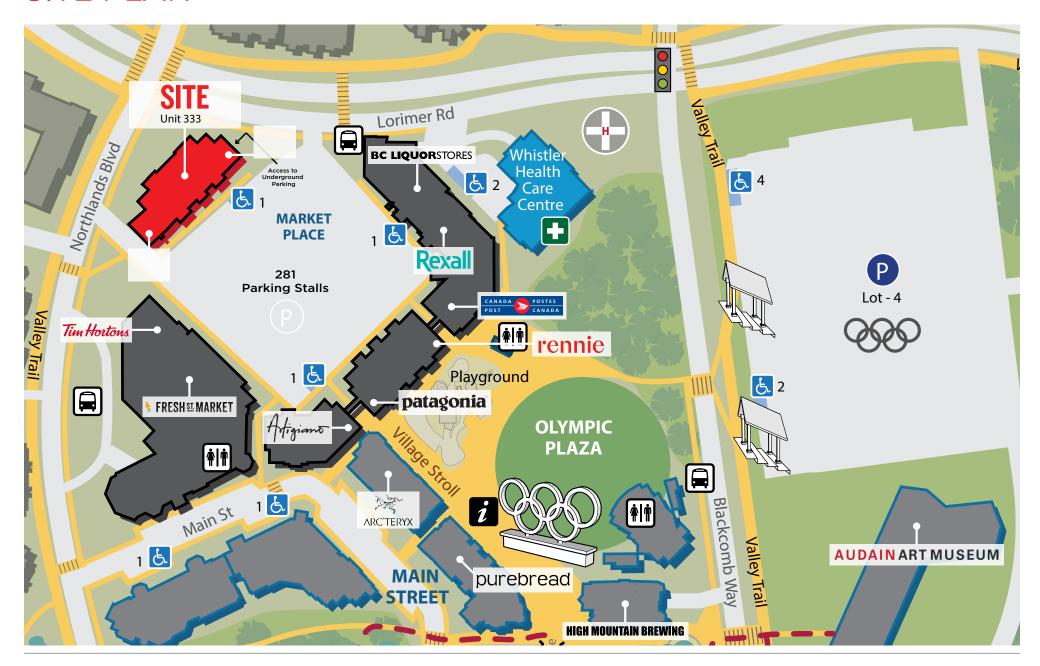

s + Whistler day lot parking nearby

Central village location

非 Exterior signage negotiable

#### **AREA TENANTS**

patagonia

► FRESHST MARKET

purebread **BC LIQUOR**STORES



Westland









#### **AMENITIES**

Common washrooms on same floor

Elevator & stairwell access

Wayfinding & door signage

Numerous restaurants & retailers at your fingertips

#### LISTING AGENT

#### NANCY BAYLY

Personal Real Estate Corporation Sitings Realty Ltd

604.628.2580 nancy@sitings.ca



# WHISTLER AERIAL



# WHISTLER VILLAGE MAP







#### TRADE AREA



WHISTLER LOCAL POPULATION

14,367 + Over 400 Businesses **ANNUAL VISITATION** 

3.3 Million (Approx. 45% Winter / 55% Summer) **RESORT CAPACITY** 

35,000 Overnight Visitors Daily Population 35,000 - 70,000 **During Peak Times** 



### SITE PLAN



#### SITE PLAN



#### **Marketplace Parking**

# FLOOR PLAN



#### **AREA PLAN**



# **PHOTOS**









### WHISTLER EVENTS & CULTURE



Whistler Ski &

**Snowboard Festival**