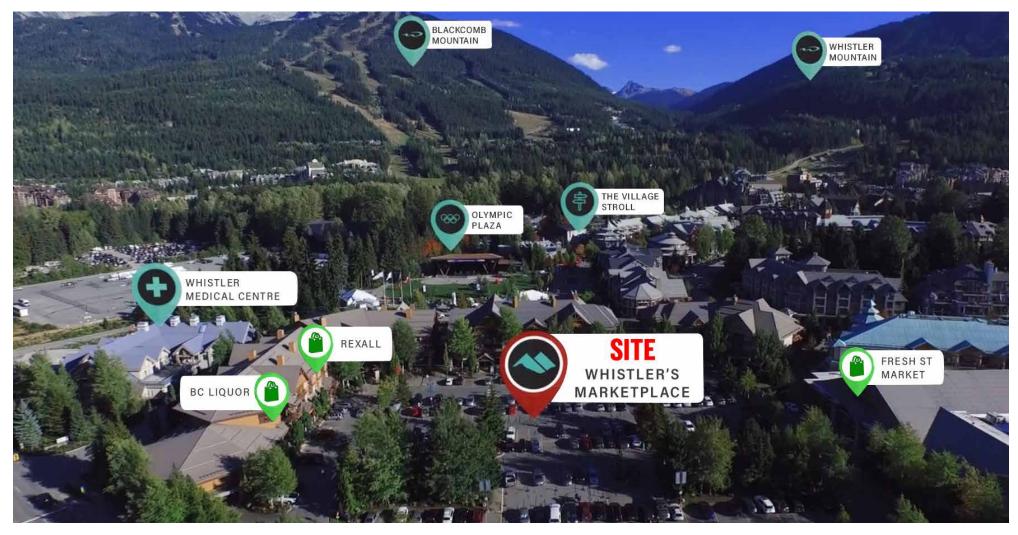

dible opportunity to grow your business in one of the world's most sought-after destinations!

#### DETAILS

Size:

Unit 333: 1,231 SF

Basic Rent: Contact Agent

Additional Rent: \$28.63 PSF approx.

281 surface parking stalls + 39 underground stalls + Whistler day lot parking nearby

Central village location

非 Exterior signage negotiable

#### **AREA TENANTS**

patagonia

► FRESHST MARKET

purebread **BC LIQUOR**STORES



Westland









#### **AMENITIES**

Common washrooms on same floor

Elevator & stairwell access

Wayfinding & door signage

Numerous restaurants & retailers at your fingertips

#### LISTING AGENT

#### NANCY BAYLY

Personal Real Estate Corporation Sitings Realty Ltd

604.628.2580 nancy@sitings.ca



# WHISTLER AERIAL



# WHISTLER VILLAGE MAP







#### TRADE AREA



WHISTLER LOCAL POPULATION

14,367 + Over 400 Businesses **ANNUAL VISITATION** 

3.3 Million (Approx. 45% Winter / 55% Summer) **RESORT CAPACITY** 

35,000 Overnight Visitors Daily Population 35,000 - 70,000 **During Peak Times** 



### SITE PLAN



#### SITE PLAN



#### **Marketplace Parking**

# FLOOR PLAN



#### **AREA PLAN**



# **PHOTOS**









### WHISTLER EVENTS & CULTURE



Whistler Ski &

**Snowboard Festival**