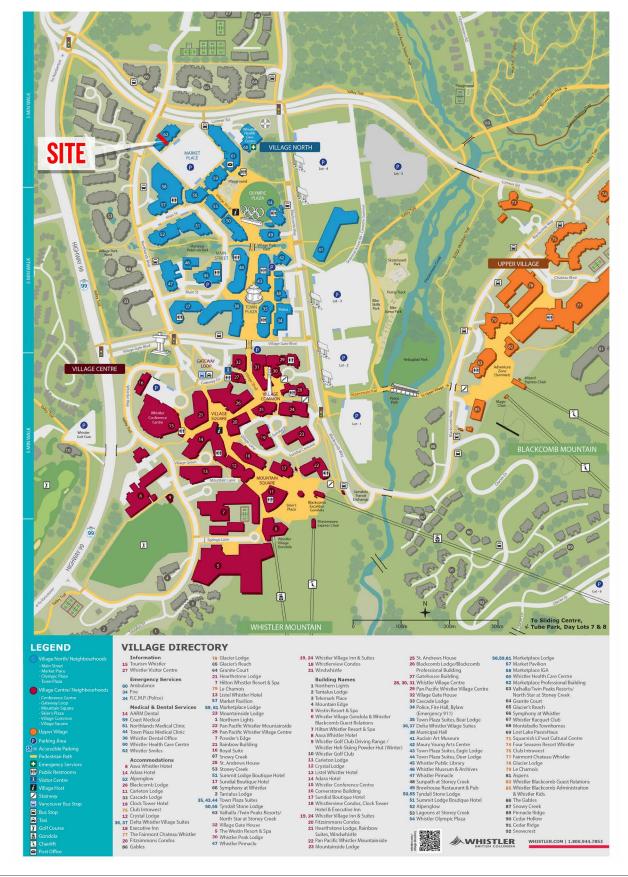

advantage of this incredible opportunity to grow your business in one of the world's most sought-after destinations!

#### DETAILS

Size:

Unit 333: 1,231 SF

Basic Rent: Contact Agent

Additional Rent: \$28.63 PSF approx.

281 surface parking stalls + 39 underground stalls + Whistler day lot parking nearby

Central village location

非 Exterior signage negotiable

#### **AREA TENANTS**

patagonia

► FRESHST MARKET

purebread **BC LIQUOR**STORES



Westland









#### **AMENITIES**

Common washrooms on same floor

Elevator & stairwell access

Wayfinding & door signage

Numerous restaurants & retailers at your fingertips

#### LISTING AGENT

#### NANCY BAYLY

Personal Real Estate Corporation Sitings Realty Ltd

604.628.2580 nancy@sitings.ca



# WHISTLER AERIAL



# WHISTLER VILLAGE MAP







#### TRADE AREA



WHISTLER LOCAL POPULATION

14,367 + Over 400 Businesses **ANNUAL VISITATION** 

3.3 Million (Approx. 45% Winter / 55% Summer) **RESORT CAPACITY** 

35,000 Overnight Visitors Daily Population 35,000 - 70,000 **During Peak Times** 



### SITE PLAN



#### SITE PLAN



#### **Marketplace Parking**

# FLOOR PLAN



#### **AREA PLAN**



# **PHOTOS**









### WHISTLER EVENTS & CULTURE



Whistler Ski &

**Snowboard Festival**