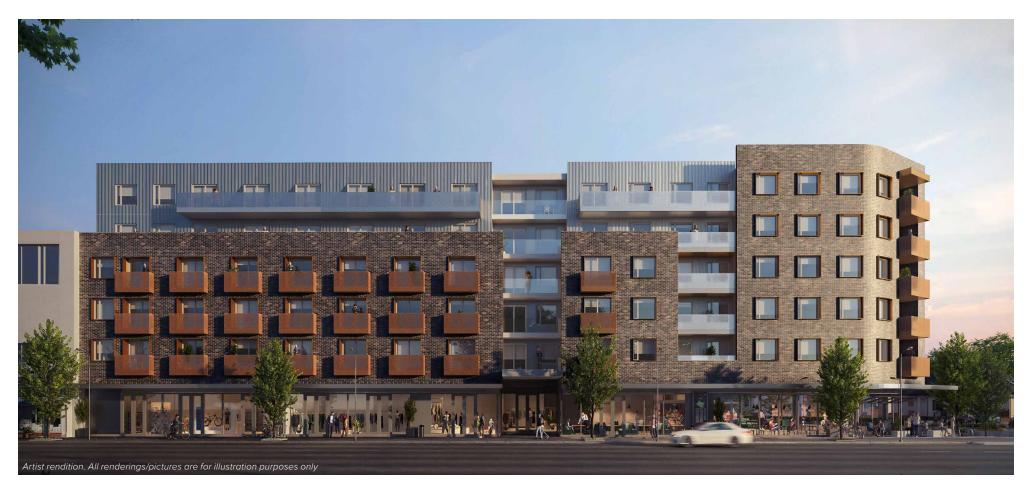

# THE HYLAND

Retail Pre-Lease Opportunities at New High Exposure Mixed-Use Project at Kingsway and Prince Albert St.

810 Kingsway, Vancouver BC

1

PRE-LEASING BROCHURE

# PROJECT SUMMARY

The Hyland is strategically located at the intersection of Kingsway and Prince Albert Street in a rapidly growing urban neighourhood in East Vancouver. The project will offer retailers high exposure to pedestrian and vehicle traffic with attractive amenities and ample transit options within walking distance.