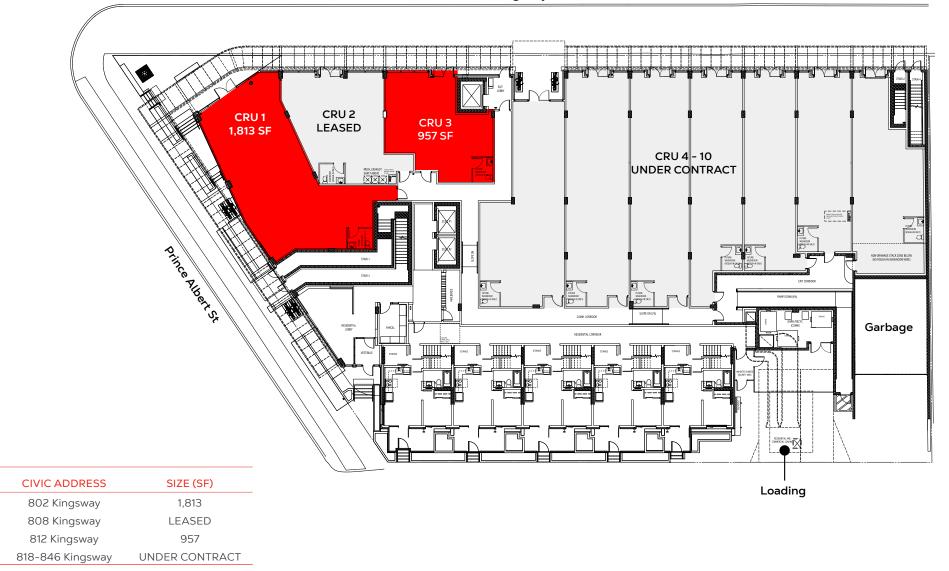

# DETAILS

- ÷ Available Units: # CRU 1: 1,813 SF (corner unit) # CRU 3: 957 SF
- # Base Rent: Contact Listing Agent
- ÷ Additional Rent: \$18.00 PSF (est.)
- ╬ Commercial Parking: 18 underground paid stalls

#### FLOOR PLAN

CRU

1

2

3

4-10

Kingsway Ave

This document/email has been prepared by Sitings Realty Ltd. for advertising and general information only. Although information contained herein is from sources we believe reliable, Sitings Realty Ltd. makes no guarantees, representations or warranties of any kind, expressed or implied, regarding the information including, but not limited to, warranties of content, accuracy and reliability. This document/email is subject to errors and omissions and any interested party should undertake their own inquiries as to the accuracy of the information. Sitings Realty Ltd. excludes unequivocally all inferred or implied terms, conditions and warranties arising out of this document and excludes all liability for loss and damages arising there from. All areas, measurements and dimension herein are approximate, interested parties/tenant are to verify measurements if important to them. This document/email is not an inducement representation.