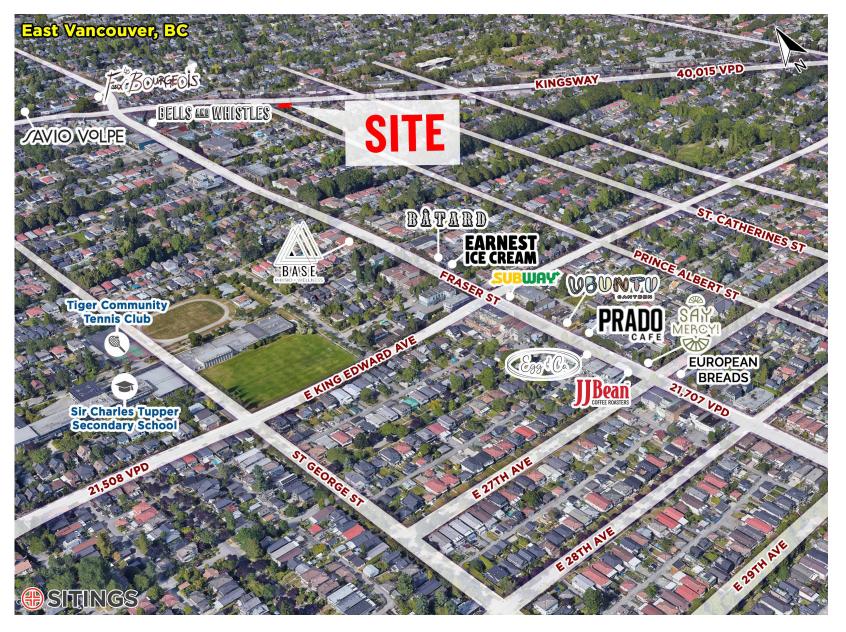

### **AREA TENANTS**

- AVIO VOLPE BELLS AND WHISTLES

#

╬

╬

╬

Available: June 2024

Ceiling Heights: Starting at 13 feet

### AERIAL

This document/email has been prepared by Sitings Realty Ltd. for advertising and general information only. Although information contained herein is from sources we believe reliable, Sitings Realty Ltd. makes no guarantees, representations or warranties of any kind, expressed or implied, regarding the information including, but not limited to, warranties of content, accuracy and reliability. This document/email is subject to errors and any interested party should undertake their own inquiries as to the accuracy of the information. Sitings Realty Ltd. excludes unequivocally all inferred or implied terms, conditions and warranties arising out of this document and excludes all ability for loss and damages arising there from. All areas, measurements and dimension herein are approximate, interested parties/tenant are to verify measurements if important to them. This document/email is not an inducement representation.