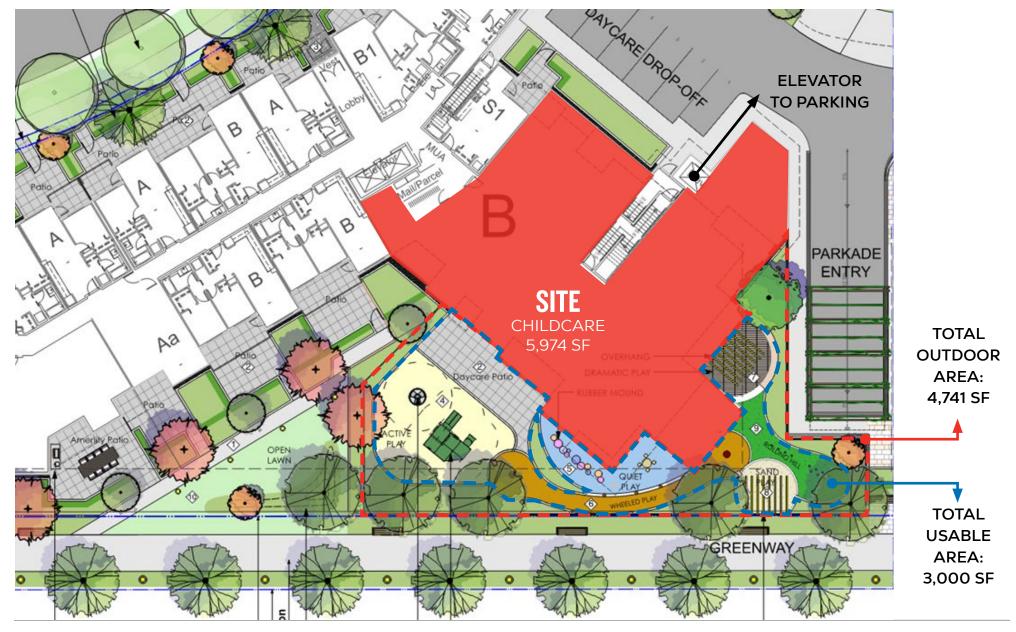

## SITE PLAN

# Childcare Unit: 5,974 SF + 4,741 SF Outdoor Area

The development will provide over 1,100 new residential homes across a diverse range of housing options including one tower and eight low-rise buildings (rental and market units), with an onsite childcare facility. Located in phase 1B, the proposed childcare opportunity will be equipped with an outdoor play area, dedicated parking, drop-off area and will be centrally located in this vibrant new community.