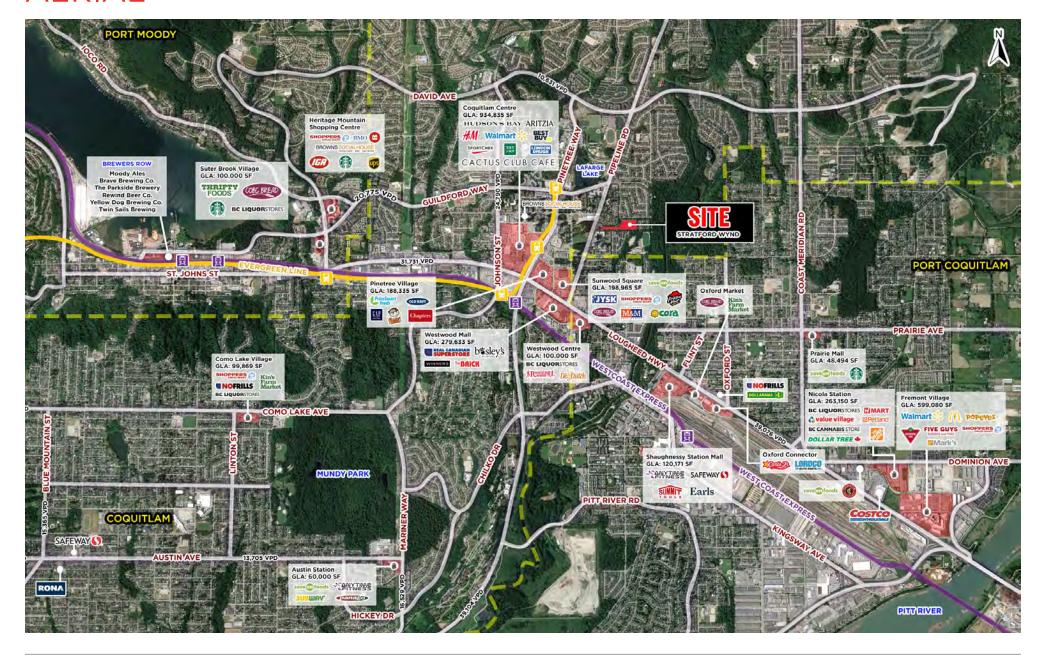

#### **HIGHLIGHTS**

15 min walk to Lafarge Lake-Douglas & Lincoln SkyTrain Stations

Over 2,500 new residential units being developed within a 10-min walk

Surrounded by retail including restaurants, grocery stores and Coquitlam Centre Mall

Walking distance to Coquitlam City Rec Centre & Aquatic Park