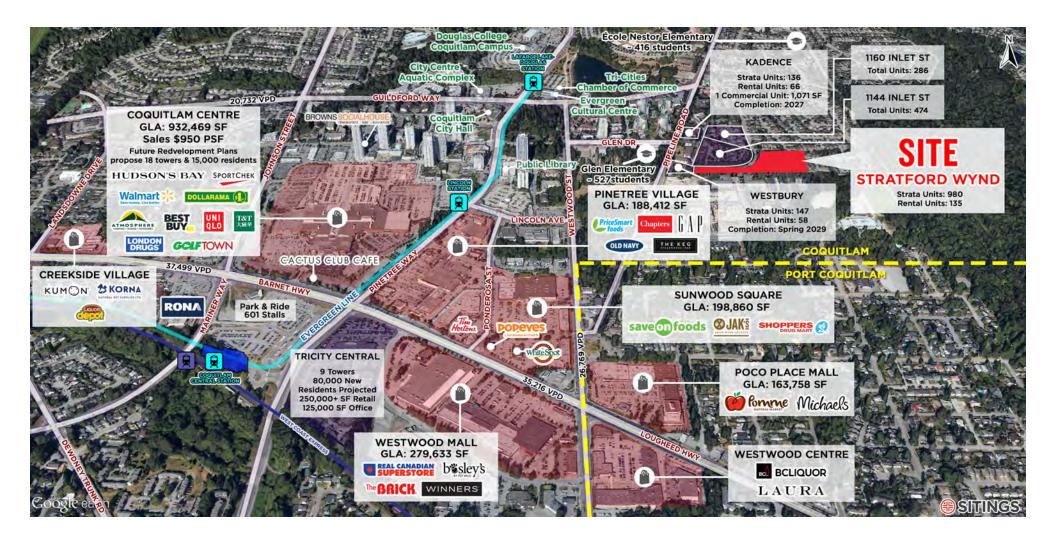

on: Q2 2027

# Surrounding Residential Catered to Families

#### **HIGHLIGHTS**



15 min walk to Lafarge Lake-Douglas & Lincoln SkyTrain Stations



Over 2,500 new residential units being developed within a 10-min walk



Surrounded by retail including restaurants, grocery stores and Coquitlam Centre Mall



Walking distance to Coquitlam City Rec Centre & Aquatic Park

#### SUPPORTING INFO



<u>Agency Disclosure</u> →



 $\underline{\mathsf{Offer}\;\mathsf{Template}}\;\longrightarrow\;$ 



<u>Development Website - Stratford Wynd</u> →

#### CONTACT

#### DAN CLARK

Personal Real Estate Corporation Sitings Realty Ltd

604.628.2577 dan@sitings.ca

#### NANCY BAYLY

Personal Real Estate Corporation Sitings Realty Ltd

604.628.2580 nancy@sitings.ca





## **AERIAL**





#### **AERIAL**





## **AREA PLAN**







## SITE PLAN



## FLOOR PLAN









# PARKING PLAN









#### STRATFORD WYND DAYCARE

1145 Inlet Street, Coquitlam, BC





#### STRATFORD WYND DAYCARE

1145 Inlet Street, Coquitlam, BC









SOUTH WEST ELEVATION

SOUTH EAST ELEVATION

NORTH EAST ELEVATION