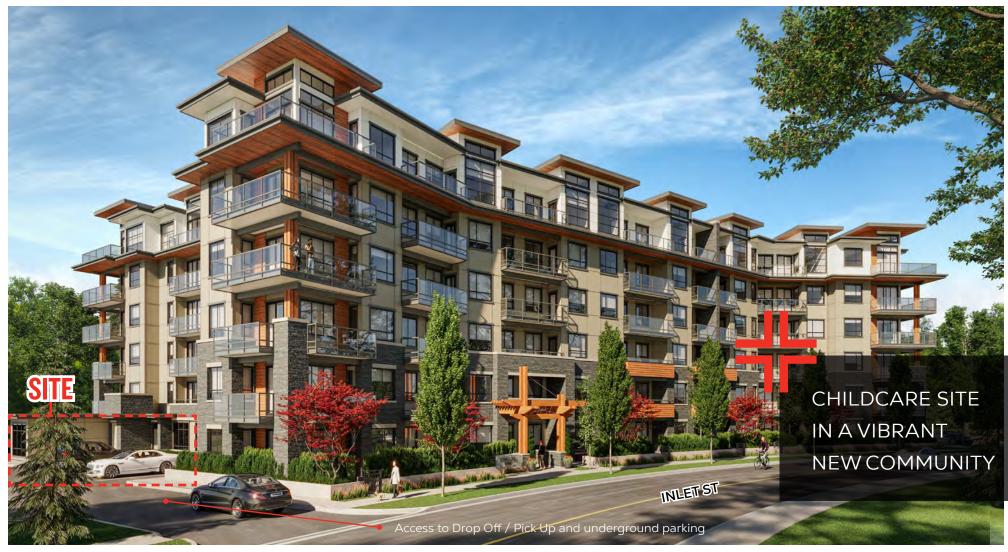

The development will provide over 1,100 new residential homes across a diverse range of housing options including one tower and eight low-rise buildings (rental and market units), with an onsite childcare facility. Located in phase 1B, the proposed childcare opportunity will be equipped with an outdoor play area, dedicated parking, drop-off area and will be centrally located in this vibrant new community.

# Childcare Unit: 5,974 SF + 4,741 SF Outdoor Area

# Parking: 14 Dedicated Stalls (6 at Grade + 8 Underground)

Rents: Contact Listing Agents

Parking stalls at storefront provide ideal drop-off/pick-up zone