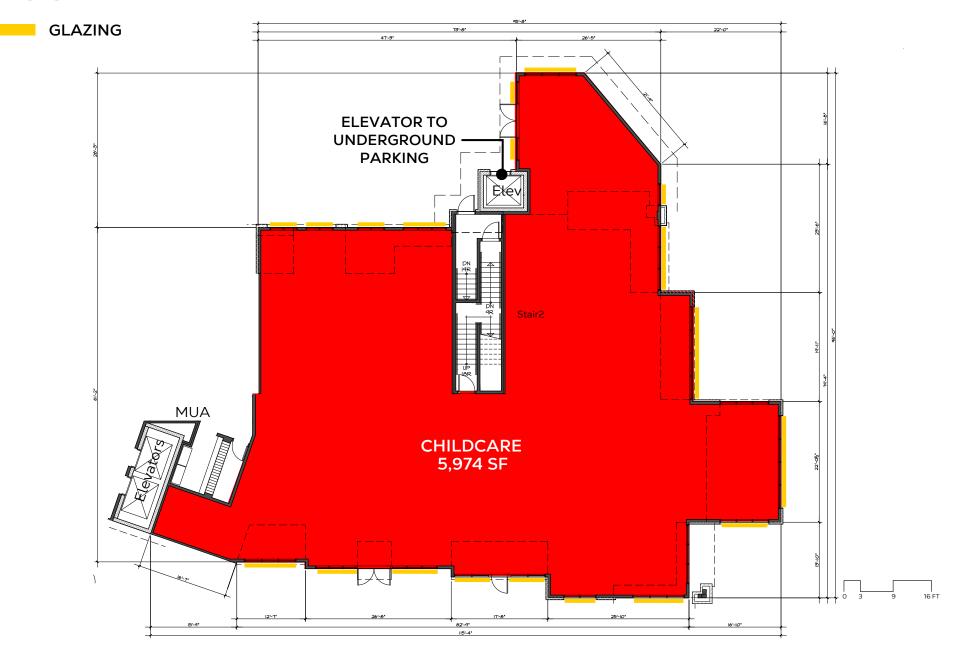

#### **HIGHLIGHTS**



15 min walk to Lafarge Lake-Douglas & Lincoln SkyTrain Stations



Over 2,500 new residential units being developed within a 10-min walk



Surrounded by retail including restaurants, grocery stores and Coquitlam Centre Mall



Walking distance to Coquitlam City Rec Centre & Aquatic Park

#### SUPPORTING INFO



<u>Agency Disclosure</u> →



 $\underline{\mathsf{Offer}\;\mathsf{Template}}\;\longrightarrow\;$ 



<u>Development Website - Stratford Wynd</u> →

#### CONTACT

#### DAN CLARK

Personal Real Estate Corporation Sitings Realty Ltd

604.628.2577 dan@sitings.ca

#### NANCY BAYLY

Personal Real Estate Corporation Sitings Realty Ltd

604.628.2580 nancy@sitings.ca





## **AERIAL**





#### **AERIAL**





## **AREA PLAN**







## SITE PLAN



## FLOOR PLAN









# PARKING PLAN









#### STRATFORD WYND DAYCARE

1145 Inlet Street, Coquitlam, BC





#### STRATFORD WYND DAYCARE

1145 Inlet Street, Coquitlam, BC









SOUTH WEST ELEVATION

SOUTH EAST ELEVATION

NORTH EAST ELEVATION