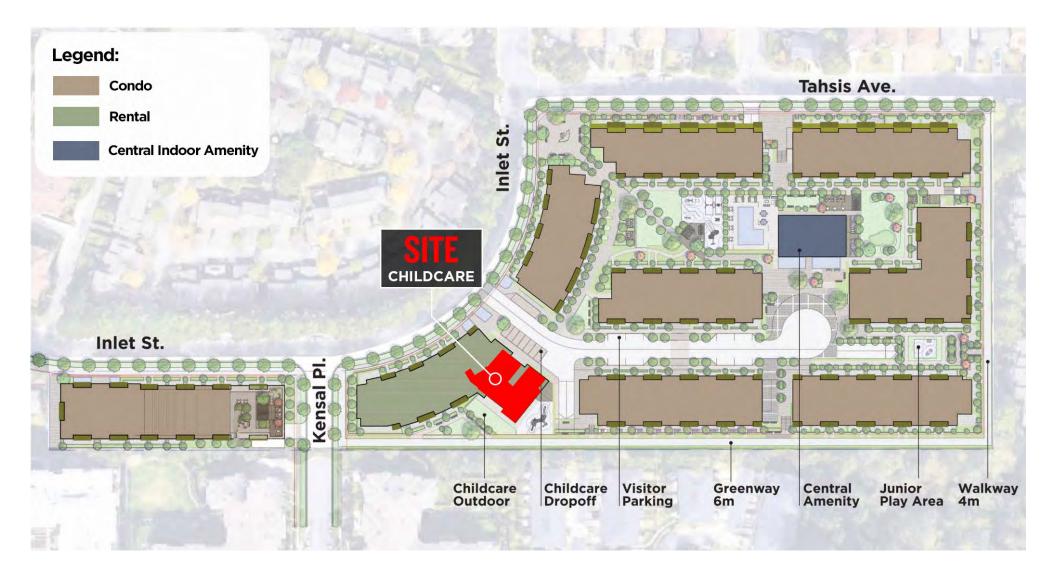

The development will provide over 1,100 new residential homes across a diverse range of housing options including one tower and eight low-rise buildings (rental and market units), with an onsite childcare facility. Located in phase 1B, the proposed childcare opportunity will be equipped with an outdoor play area, dedicated parking, drop-off area and will be centrally located in this vibrant new community.

## SITE PLAN