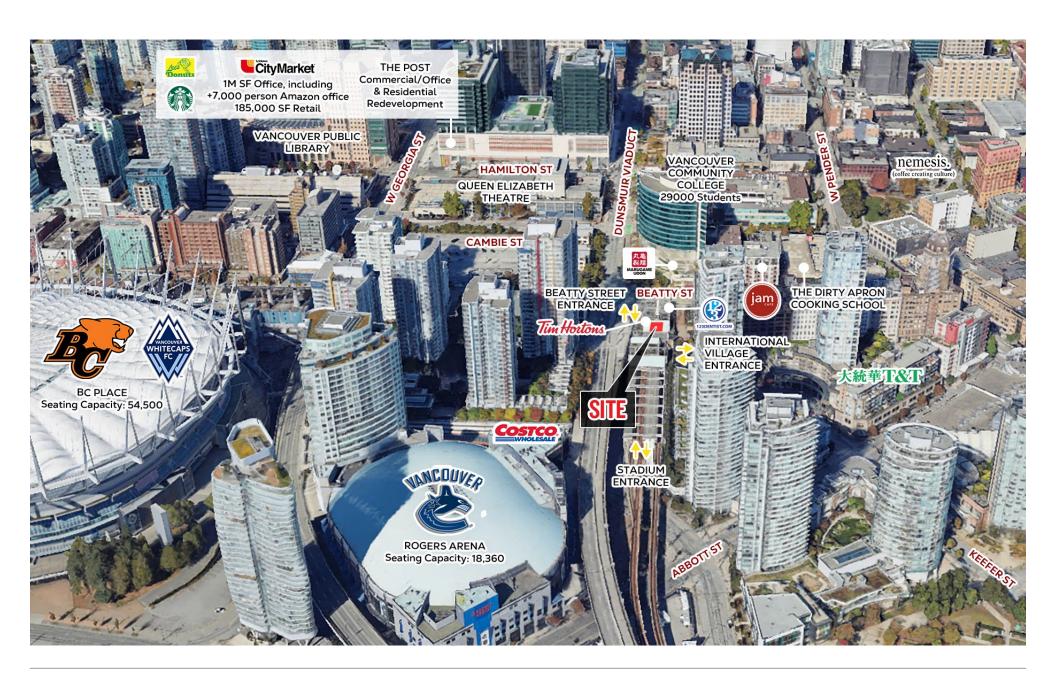

- Stadium-Chinatown Station is the closest SkyTrain station to BC Place and Rogers Arena, two major entertainment venues that host Vancouver's top professional sports teams, and concerts, tradeshows & events.
- There is a dense residential neighbourhood of over 12,000 people within 0.5 km of the site & the station will be the closest stop to the new "The Post" development, which includes a new Loblaws City Market and over 1 M SF of office including over 7,000 Amazon employees.
- Other traffic drivers in the neighborhood include International Village Mall, with a large movie theatre, and the Vancouver Community College Downtown Campus, and Costco.

#### **AREA TENANTS**