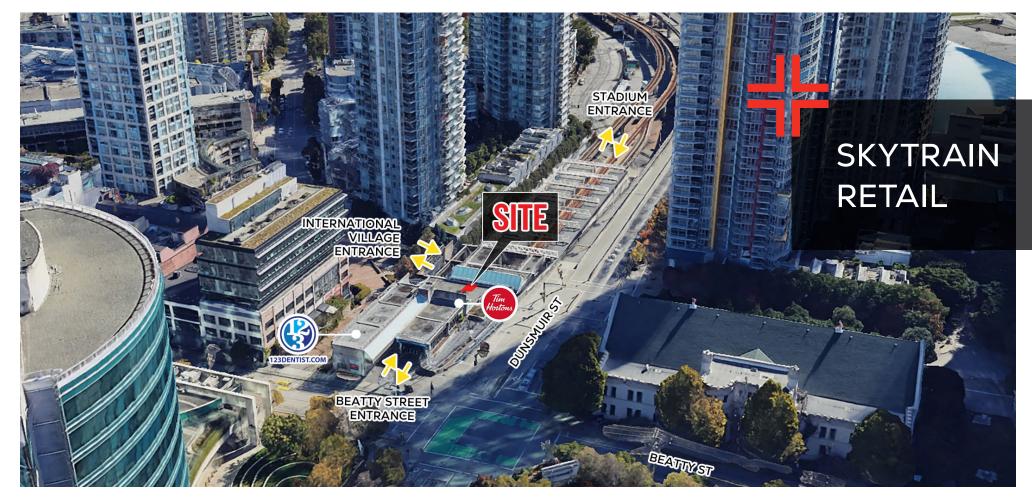

# **PROJECT SUMMARY**

Stadium-Chinatown SkyTrain Station is located in downtown Vancouver and sees approx. 28,530 riders daily. The station has 3 major access points: SE corner of Beatty St. & Dunsmuir, International Village and Pacific Blvd. The subject unit is located on the interior of the station next to Tim Horton's.

- Stadium-Chinatown Station is the closest SkyTrain station to BC Place and Rogers Arena, two major entertainment venues that host Vancouver's top professional sports teams, and concerts, tradeshows & events.
- There is a dense residential neighbourhood of over 12,000 people within 0.5 km of the site & the station will be the closest stop to the new "The Post" development, which includes a new Loblaws City Market and over 1 M SF of office including over 7,000 Amazon employees.
- Other traffic drivers in the neighborhood include International Village Mall, with a large movie theatre, and the Vancouver Community College Downtown Campus, and Costco.

#### SITE PLAN