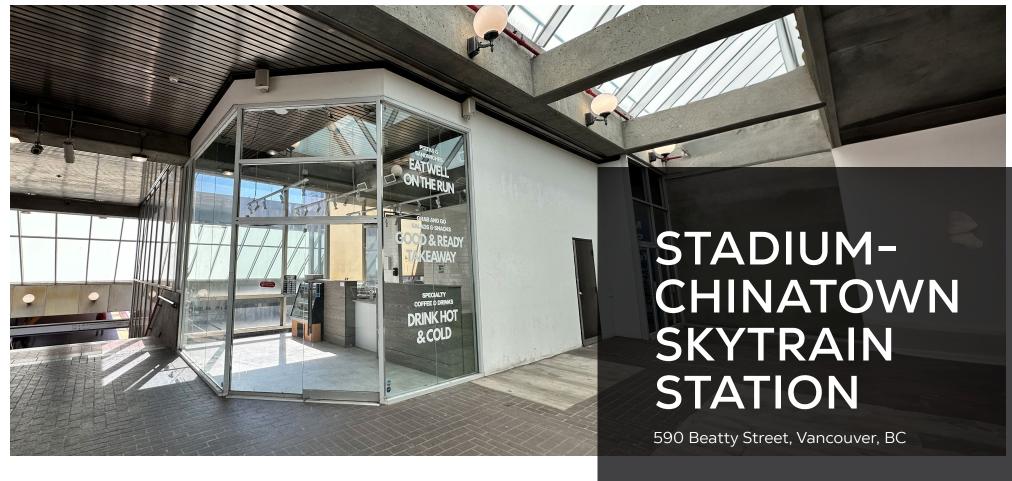

# **PROJECT SUMMARY**

Stadium-Chinatown SkyTrain Station is located in downtown Vancouver and sees approx. 28,530 riders daily. The station has 3 major access points: SE corner of Beatty St. & Dunsmuir, International Village and Pacific Blvd. The subject unit is located on the interior of the station next to Tim Horton's.

# Join Tim Hortons & 123 Dentist (Coming soon)

- High traffic unit with prominent signage and move in ready improvements
- +28,530 avg. daily rider on & off boardings. Trains run every 2-3 minutes during peak hours