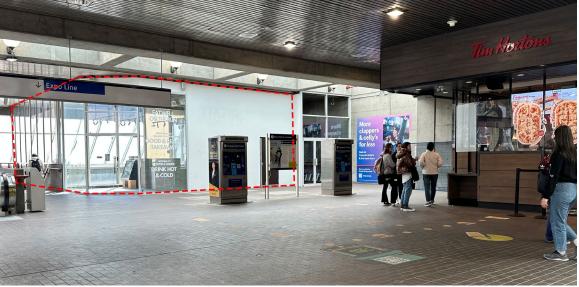

# **PROJECT SUMMARY**

Stadium-Chinatown SkyTrain Station is located in downtown Vancouver and sees approx. 28,530 riders daily. The station has 3 major access points: SE corner of Beatty St. & Dunsmuir, International Village and Pacific Blvd. The subject unit is located on the interior of the station next to Tim Horton's.

# Join Tim Hortons & 123 Dentist (Coming soon)

- High traffic unit with prominent signage and move in ready improvements
- +28,530 avg. daily rider on & off boardings. Trains run every 2-3 minutes during peak hours