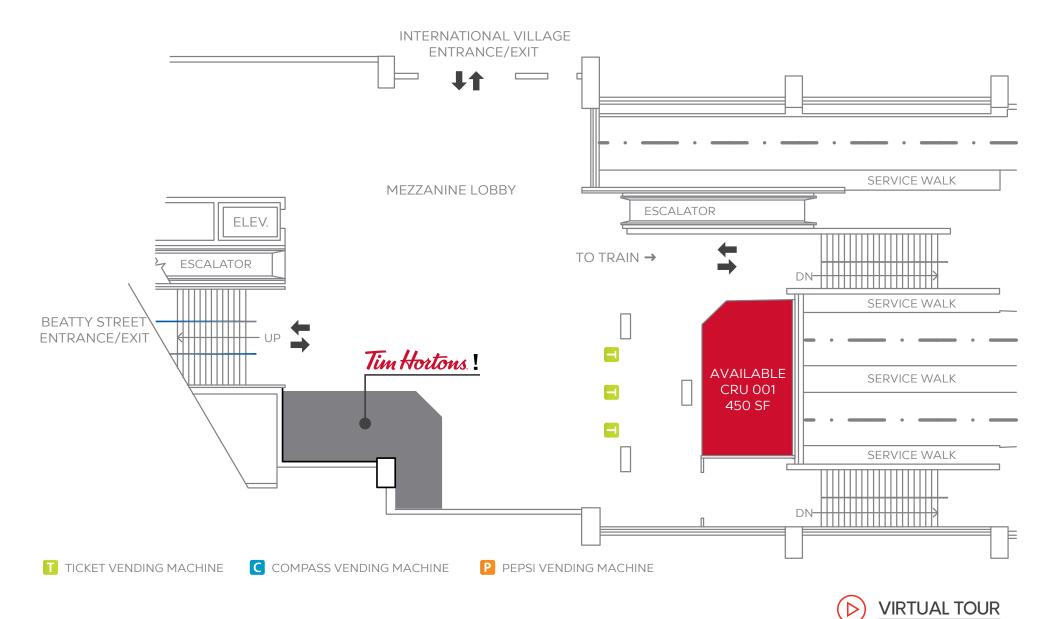

# **PROJECT SUMMARY**

Stadium-Chinatown SkyTrain Station is located in downtown Vancouver and sees approx. 28,530 riders daily. The station has 3 major access points: SE corner of Beatty St. & Dunsmuir, International Village and Pacific Blvd. The subject unit is located on the interior of the station next to Tim Horton's.

#### SITE PLAN