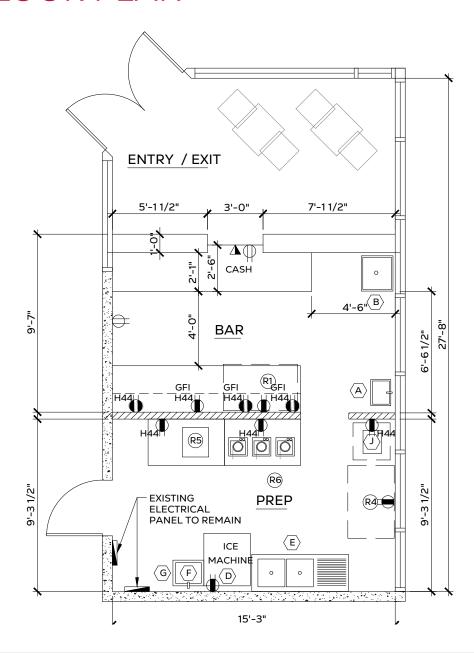

#### FLOOR PLAN

- # Millwork and granite countertop with cooler insert
- 1x double basin sink
- 1x single basin sink
- # Above floor grease trap
- # Hot water tank
- H Mop sink