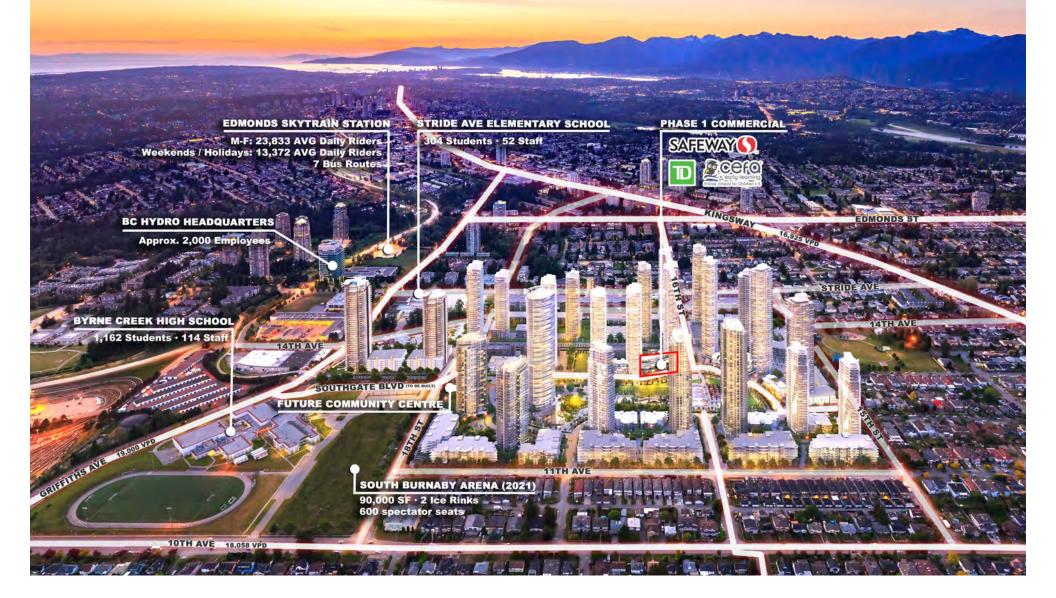

#### **NEIGHBOURHOOD MAP**

This document/email has been prepared by Stings Realty Ltd. for advertising and general information only. Although information contained herein is from sources we believe reliable. Stings Realty Ltd. make: no guarantees, representations or warranties of any kind, expressed or implied, regarding the information including, but not limited to, warranties of content, accuracy and reliability. This document/emails subject to errors and omissions and any interested party should undertake their own inquiries as to the accuracy of the information. Stings Realty Ltd. excludes unequivocally all inferred or implied remrs conditions and warranties arising out of this document and excludes all liability for loss and damages arising there from. All areas, measurements and dimension herein are approximate, interested parties, tenant are to verify measurements if important to them. This document/email is not an inducement representation.

## DETAILS

| ÷        | <ul> <li>Phase 1 (Bldgs. G 9/10):</li> <li>♣ Safeway, TD Bank, CEFA Early Learning</li> <li>♣ Available Retail: CRU #1 - 1,270 SF<br/>CRU #3 - 1,625 SF</li> <li>♣ Available 2nd Floor: 1,000 - 25,000 SF<br/>(demisable)</li> </ul> | ╬ | Adjacent to Edmonds SkyTrain Station<br><u>Monday-Friday:</u> 23,833 AVG Daily Riders<br><u>Weekends / holidays:</u> 13,372 AVG Daily Riders |
|----------|--------------------------------------------------------------------------------------------------------------------------------------------------------------------------------------------------------------------------------------|---|----------------------------------------------------------------------------------------------------------------------------------------------|
| ‡-<br>‡- | <u>Phase 1 Retail:</u> Now leasing large format on level 2<br>& registering interest for CRU 1 & 3 retail units<br><u>Phase 2 Retail:</u> coming soon!                                                                               | ╬ | 26 highrise & 17 lowrise buildings combined to total over 10,750,000 SF of residential area                                                  |
| ╬        | Commercial positioned in the heart of the development                                                                                                                                                                                | ╬ | Ample Street Front and Underground Commercial Parking (210 stalls in P1/P2)                                                                  |