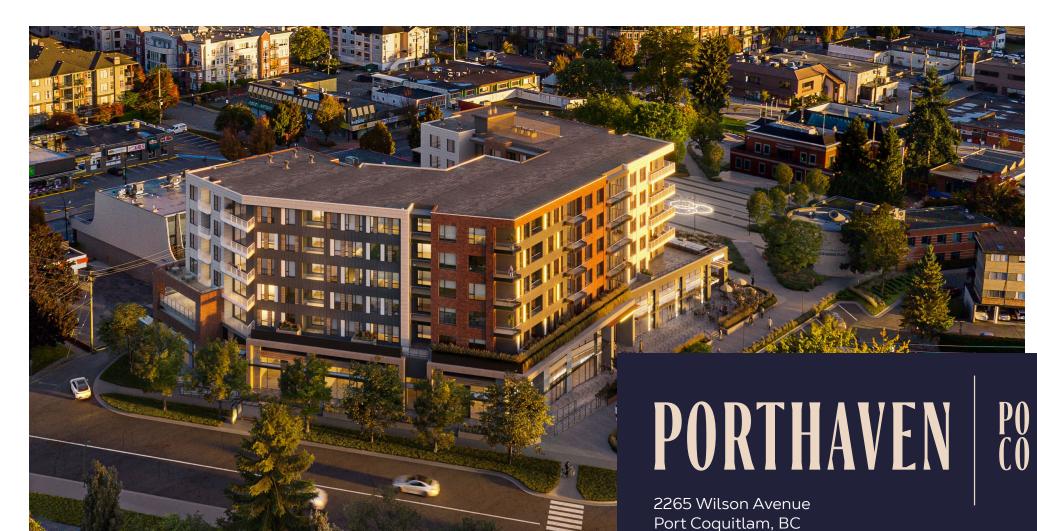

# PROJECT SUMMARY

Porthaven is a mixed-use development comprising of 108 residential units and 10 commercial retail units totaling nearly 17,000 square feet in the heart of Downtown Port Coquitlam. Highlights include:

- Ability to own, and secure commercial space at one of the first modern mixed-use projects in Port Coquitlam's Downtown core
- Engaging street-level design adjacent to the soon to be revitalized Leigh Square
- Steps away from City Hall and the newly constructed \$132 Million Dollar PoCo Comunity Centre
- 9-minute walk to West Coast Express and potential for future SkyTrain expansion