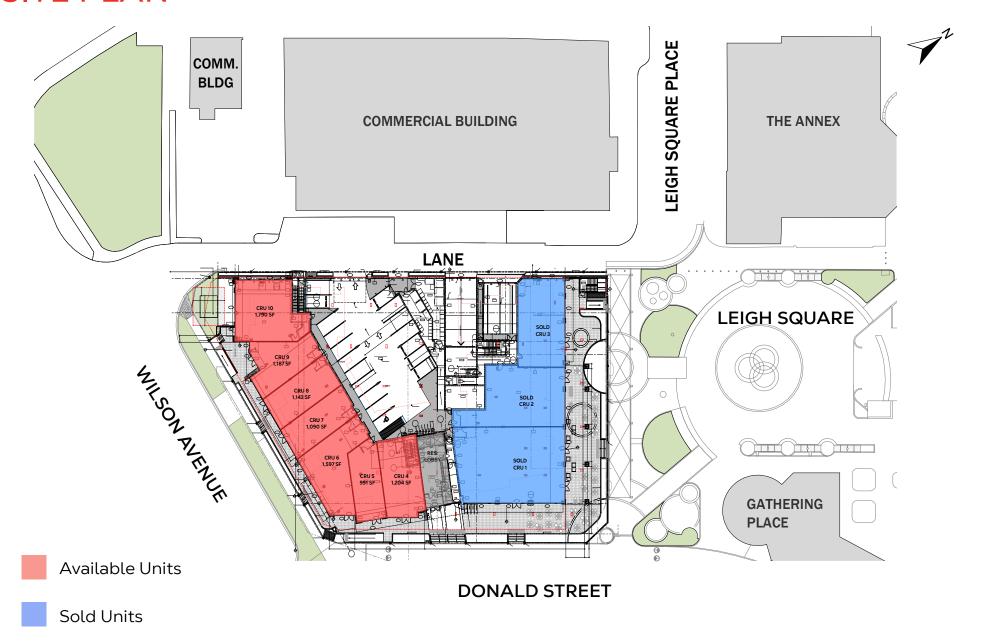

# SITE PLAN

# Available Units:

CRU 4: 1.204 SF

CRU 5: 991 SF

CRU 6: 1,597 SF

CRU 7: 1.090 SF

CRU 8: 1,143 SF

CRU 9: 1.187 SF

CRU 10: 1.790 SF Asking Price: Please Contact Listing Agent