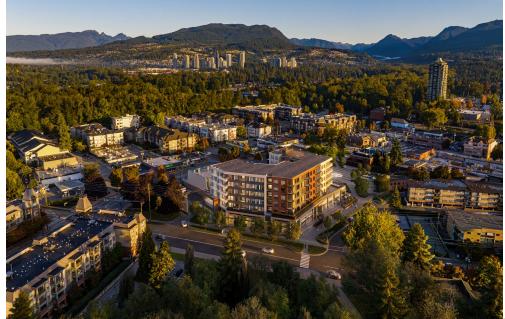

# **AERIAL**

# PROJECT SUMMARY

Porthaven is a mixed-use development comprising of 108 residential units and 10 commercial retail units totaling nearly 17,000 square feet in the heart of Downtown Port Coquitlam. Highlights include: