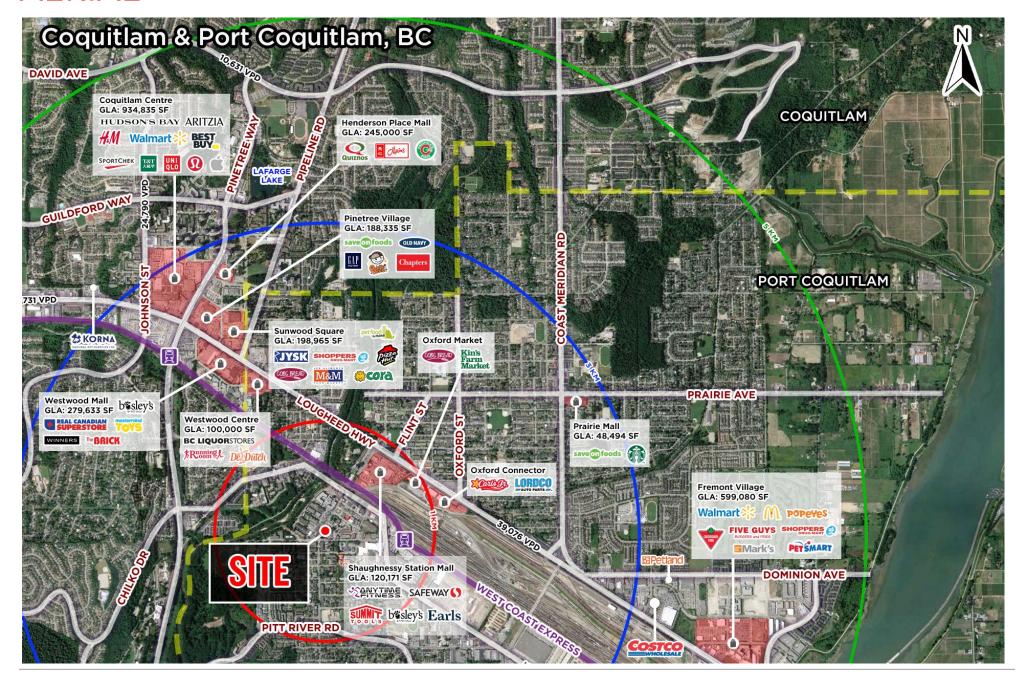

stalls during business hours)

Available: Q1 2027

Zoning: Community Commercial

## **AREA TENANTS**

























## **DEMOGRAPHICS**

|                              | 3 min    | 5 min     | 10 min    |
|------------------------------|----------|-----------|-----------|
| 2023 Population              | 11,193   | 31,666    | 158,708   |
| 2028 Populations Projections | 12,068   | 33,968    | 172,730   |
| 2023 Daytime Population      | 8,927    | 26,419    | 134,001   |
| 2023 Average HH Income       | \$96,863 | \$112,326 | \$126,574 |

## **CONTACTS**

#### **ARJEN HEFD**

Senior Associate Sitings Realty Ltd

604.416.5583 arjen@sitings.ca

#### SHELDON SCOTT

Personal Real Estate Corporation Sitings Realty Ltd

604.416.5582 sheldon@sitings.ca



# SITE PLAN



# **AERIAL**



## RENDERINGS



Introducing Porthaven, a community of 108 homes situated in the heart of Downtown Port Coquitlam, offering a vibrant living experience that combines natural beauty, urban conveniences, and a strong sense of community. With nearby hiking trails, top-notch dining and shopping options, and the new second largest community centre in BC, Port Coquitlam provides endless recreational opportunities.

The TriCities' FUTURE SkyTrain City!

Get ready for the best investment opportunity because Port Coquitlam has caught the eye of Translink and has the potential to become a future home for a SkyTrain station.

Imagine being one of the pioneers to buy into an undiscovered opportunity at the fastest-selling project in Port Coquitlam. With the SkyTrain expansion set to transform, Port