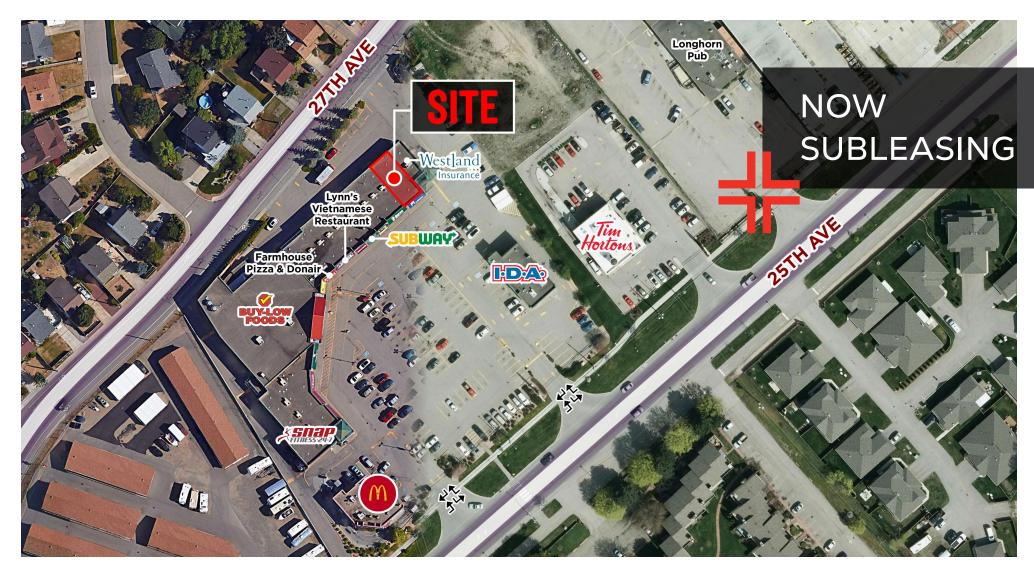

# **AERIAL**

# **PROJECT SUMMARY**

This is an opportunity to sublease a 1,662 SF retail unit improved for office and professional uses in Vernon BC. Conveniently located in the south end of Vernon's business district in the busy Landing Plaza Shopping Centre, this retail/office unit has great exterior signage, ample parking and is anchored by Buy-Low Foods, Tim Hortons, McDonald's and Subway.