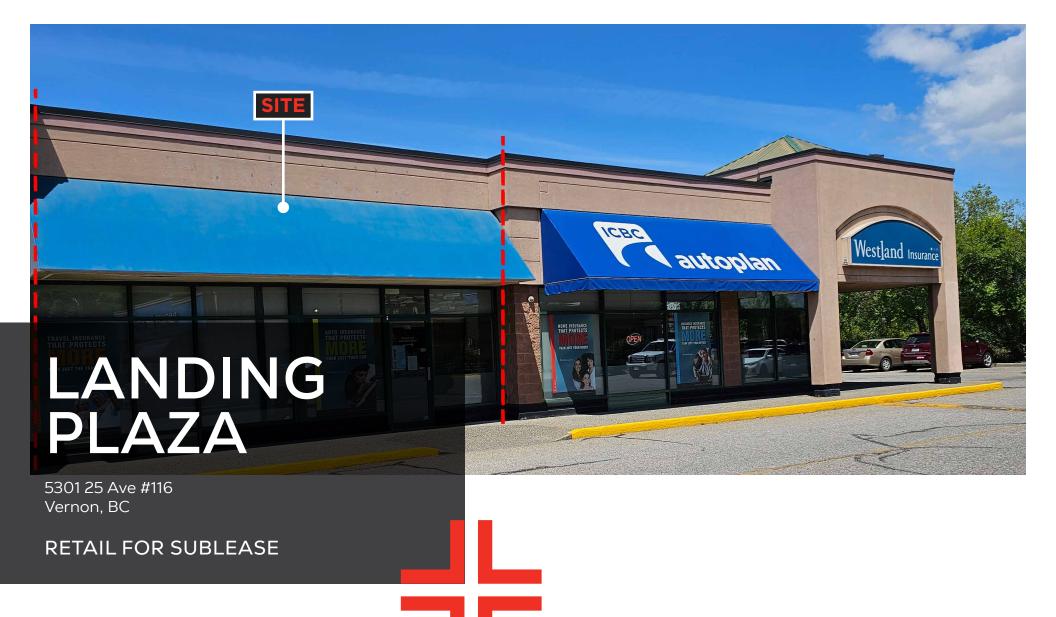

# **PHOTOS**

# **PROJECT SUMMARY**

This is an opportunity to sublease a 1,662 SF retail unit improved for office and professional uses in Vernon BC. Conveniently located in the south end of Vernon's business district in the busy Landing Plaza Shopping Centre, this retail/office unit has great exterior signage, ample parking and is anchored by Buy-Low Foods, Tim Hortons, McDonald's and Subway.