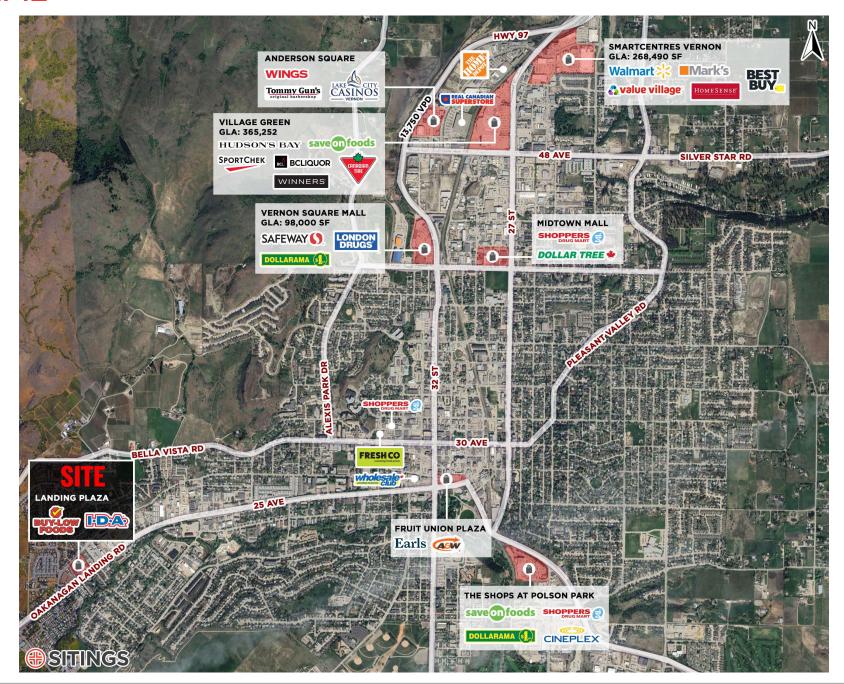

### **AREA TENANTS**

West]and

# Located in Landing Plaza Shopping Centre with National retailers

**Base Rent: Contact Listing Agents** 

Sublease term until Feb 28, 2029. New direct Lease may be considered

Additional Rent: \$13.45 PSF