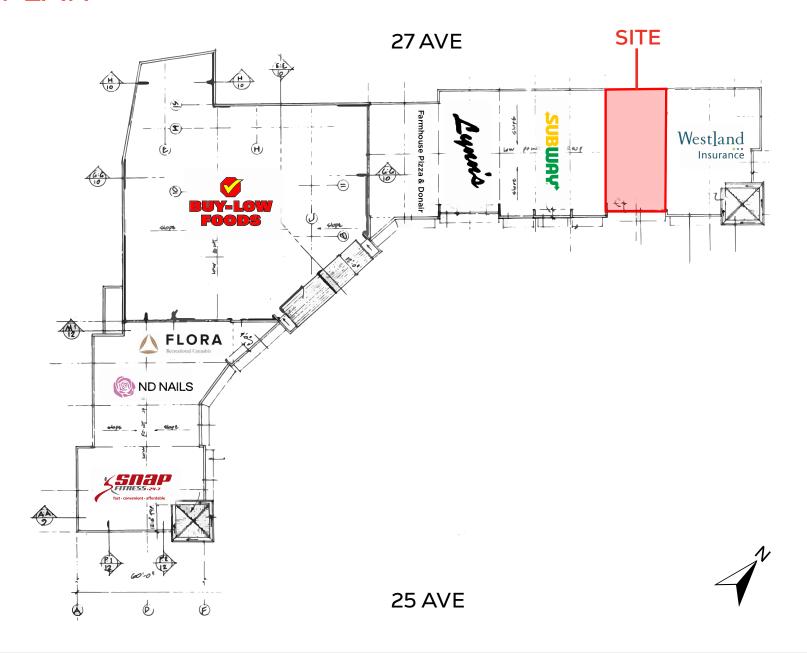

ew direct Lease may be considered

Additional Rent: \$13.45 PSF

### **AREA TENANTS**







West]and







### **DEMOGRAPHICS**

|                         | 5 MIN    | 10 MIN   | 15 MIN   | СМА       |
|-------------------------|----------|----------|----------|-----------|
| 2023 Population         | 17,823   | 46,542   | 58,668   | 71,009    |
| 2028 Proj. Population   | 20,256   | 52,041   | 64,503   | 78,611    |
| 2023 Daytime Population | 19,047   | 50,575   | 58,662   | 68,828    |
| 2023 Average HH Income  | \$77,508 | \$92,581 | \$99,406 | \$102,773 |

## CONTACT

#### NANCY BAYLY

Personal Real Estate Corporation Sitings Realty Ltd

604.628.2580 nancy@sitings.ca

#### NICK FISHER

Personal Real Estate Corporation Sitings Realty Ltd

604.628.2581 nick@sitings.ca



# SITE PLAN



# **FLOOR PLAN**

#### **STOREFRONT**



**REAR LANE** 

# **PHOTOS**