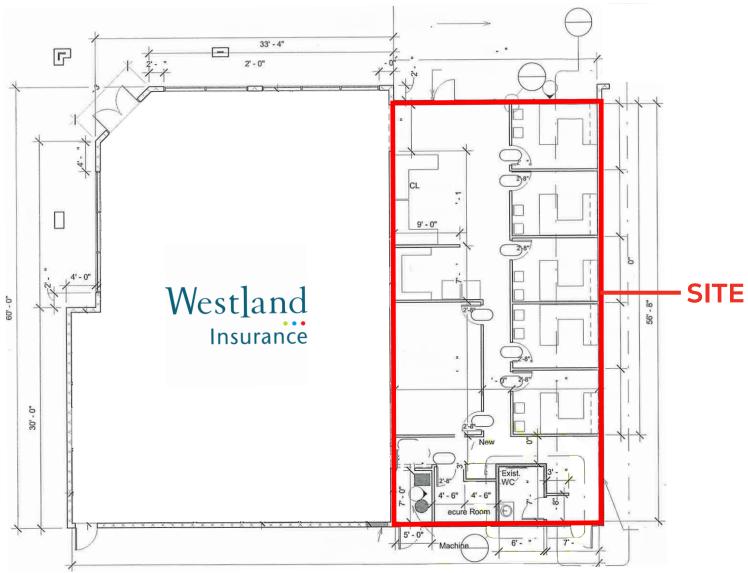

onal Rent: \$13.45 PSF

### **AREA TENANTS**







West]and







### **DEMOGRAPHICS**

|                         | 5 MIN    | 10 MIN   | 15 MIN   | СМА       |
|-------------------------|----------|----------|----------|-----------|
| 2023 Population         | 17,823   | 46,542   | 58,668   | 71,009    |
| 2028 Proj. Population   | 20,256   | 52,041   | 64,503   | 78,611    |
| 2023 Daytime Population | 19,047   | 50,575   | 58,662   | 68,828    |
| 2023 Average HH Income  | \$77,508 | \$92,581 | \$99,406 | \$102,773 |

## CONTACT

#### NANCY BAYLY

Personal Real Estate Corporation Sitings Realty Ltd

604.628.2580 nancy@sitings.ca

#### NICK FISHER

Personal Real Estate Corporation Sitings Realty Ltd

604.628.2581 nick@sitings.ca



# SITE PLAN



# **FLOOR PLAN**

#### **STOREFRONT**



**REAR LANE** 

# **PHOTOS**