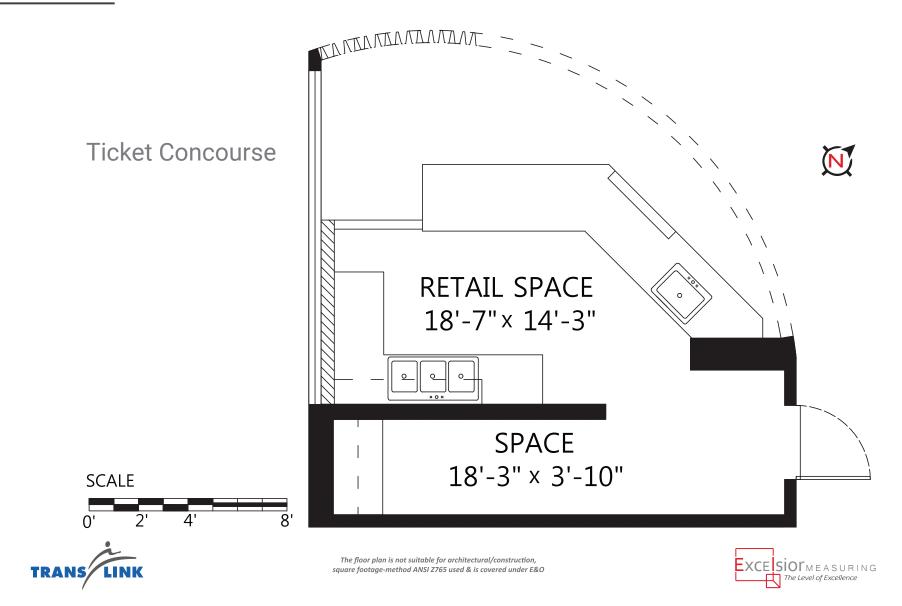

#### ✤ <u>Size:</u> 349 SF

- # <u>Base Rent:</u> Contact Listing Agent
- Additional Rent: \$17.00 PSF (2023 est.)

- **Timing:** Available Immediately
- + Power Capacity Limited (90 amps service)
- Improved retail unit at entrance of Granville Station concourse & connected to the Hudsons Bay, Pacific Centre, Seymour St and Dunsmuir St

# **FLOOR PLAN**

> <u>VIRTUALTOUR</u>

This document/email has been prepared by Sitings Realty Ltd. for advertising and general information only. Although information contained herein is from sources we believe reliable, Sitings Realty Ltd. makes no guarantees, representations or warranties of any kind, expressed or implied, regarding the information including, but not timited to, warranties of content, accuracy and reliability. This document/email is subject to errors and omissions and any interested party should undertake their own inquiries as to the accuracy of the information. Sitings Realty Ltd. excludes unequivocally all inferred or implied terms, conditions and warranties arising out of this document and excludes all liability for loss and damages arising there from. All areas, measurements and dimension herein are approximate, interested parties/tenant are to verify measurements if important to them. This document/email is not an inducement representation.