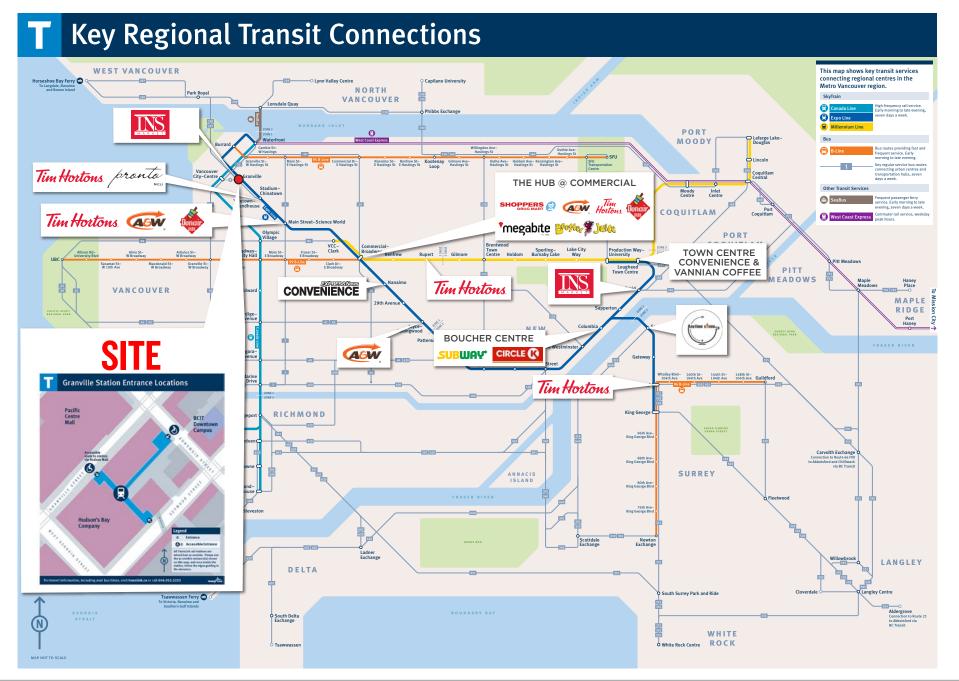

# PROJECT SUMMARY

Now leasing 349-square-foot retail unit at Granville SkyTrain Station in downtown Vancouver. Conveniently located off Granville St between Georgia and Dunsmuir Streets, this station is a key stop on the Expo Line, servicing a bustling retail and office hub in downtown Vancouver. Accessed through various entrances, including through The Bay/ Pacific Centre & off of Seymour St. or Dunsmuir St, the retail unit is positioned just before the faregates to capture all riders. With its strategic location and improved layout, this is a great opportunity for retailers in Downtown Vancouver!

## AREA FEATURES

SkyTrain every 3-5 mins & servicing over 20 bus routes

Ridership: 24,000 AVG people/day in and out

Adjacent to busy retail node including Pacific Centre Mall, Hudsons Bay and Granville St