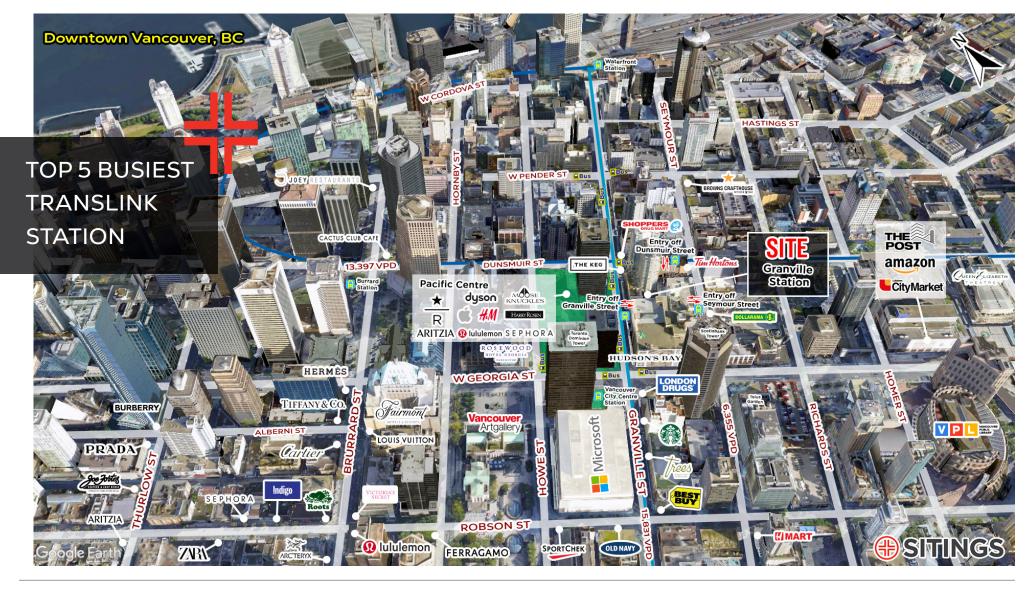

# PROJECT SUMMARY

Now leasing 349-square-foot retail unit at Granville SkyTrain Station in downtown Vancouver. Conveniently located off Granville St between Georgia and Dunsmuir Streets, this station is a key stop on the Expo Line, servicing a bustling retail and office hub in downtown Vancouver. Accessed through various entrances, including through The Bay/ Pacific Centre & off of Seymour St. or Dunsmuir St, the retail unit is positioned just before the faregates to capture all riders. With its strategic location and improved layout, this is a great opportunity for retailers in Downtown Vancouver!

## AREA FEATURES

SkyTrain every 3-5 mins & servicing over 20 bus routes

Ridership: 24,000 AVG people/day in and out

Adjacent to busy retail node including Pacific Centre Mall, Hudsons Bay and Granville St

Servicing a dense downtown daytime employment node