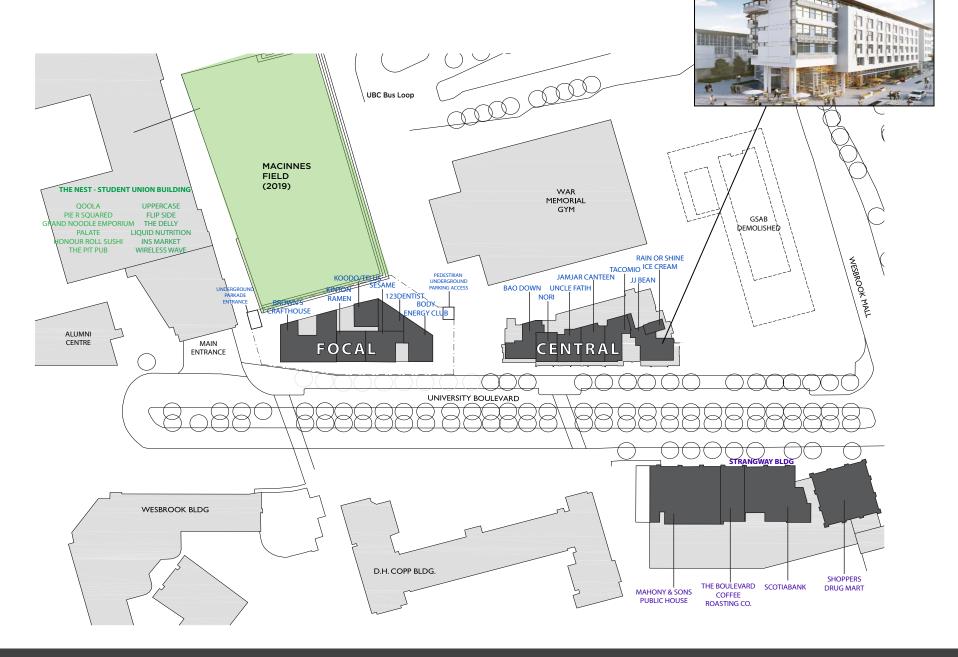

### **SUMMARY**

Focal is located on University Boulevard which is the primary entrance way into UBC. The site will comprise of roughly 9,600 SF of prime retail space on campus. Important landmarks in the immediate area include the new Aquatic Centre, MacInnes Sports Field (2019), the Alumni Centre and the Student Union Building.

### **AREA TENANTS**

CENTRAL

**5 MINUTE WALK** 10 MINUTE WALK STUDENT HOUSING **FUTURE RESIDENTIAL UEL ENDOWMENT LANDS EXISTING NEIGHBOURHOODS** 

JJ Bean - NOW OPEN

Uncle Fatih's Pizza - NOW OPEN

Nori - NOW OPEN

Jam Jar Canteen - OPENING SOON