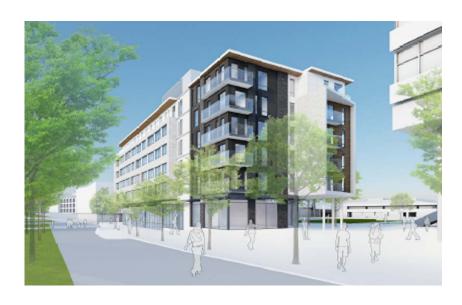

### **SUMMARY**

Focal is located on University Boulevard which is the primary entrance way into UBC. The site will comprise of roughly 9,600 SF of prime retail space on campus. Important landmarks in the immediate area include the new Aquatic Centre, MacInnes Sports Field (2019), the Alumni Centre and the Student Union Building.

### **DETAILS**

- + 9,600 SF Restaurant and Retail Space
- + Available 2019
- + Contact listing agent for rent and additional rent info
- + 90 Residential units above commercial space
- + New underground parkade 217 stalls