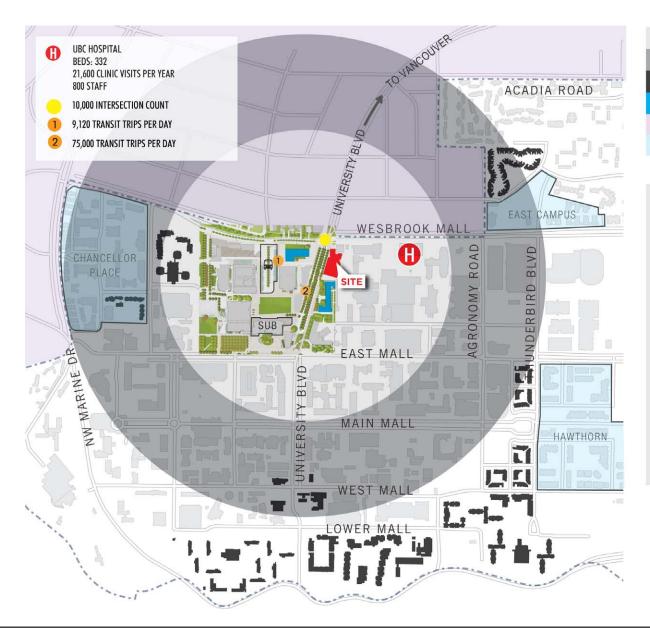

### **SUMMARY**

Focal is located on University Boulevard which is the primary entrance way into UBC. The site will comprise of roughly 9,600 SF of prime retail space on campus. Important landmarks in the immediate area include the new Aquatic Centre, MacInnes Sports Field (2019), the Alumni Centre and the Student Union Building.

- UBC is ranked among the top universities in the world.
- A global centre for research and teaching with a total of 54.000 students in fall (2017).
- The daytime population at UBC is 68,500 (2017).
- 74,000 transit trips to and from UBC per weekday during the school year. 12% arrive on trolley buses and the remainder arrive on diesel buses.
- Wesbrook Mall/University Boulevard intersection sees 10,000 vehicles and 1,000 bikes daily (weekday).
- University Boulevard is the primary bike corridor on campus.

### AREA STATS:

75,000 DIESEL BUS TRIPS PER YEAR 9,120 TROLLEY TRIPS PER DAY (IN FRONT OF SITE)

1,000 PER DAY

10,000 PER DAY

54,000 STUDENTS DURING FALL/WINTER 26,000 STUDENTS DURING SUMMER 14,500 STAFF/FACULTY 10,000 STUDENTS IN CAMPUS HOUSING 24,000 UEL & UBC RESIDENTS 70 + ATHLETIC EVENTS ANNUALLY AT WAR MEMORIAL GYM 90 CONFERENCES AND EVENTS HELD AT UBC **EVERY SUMMER** 