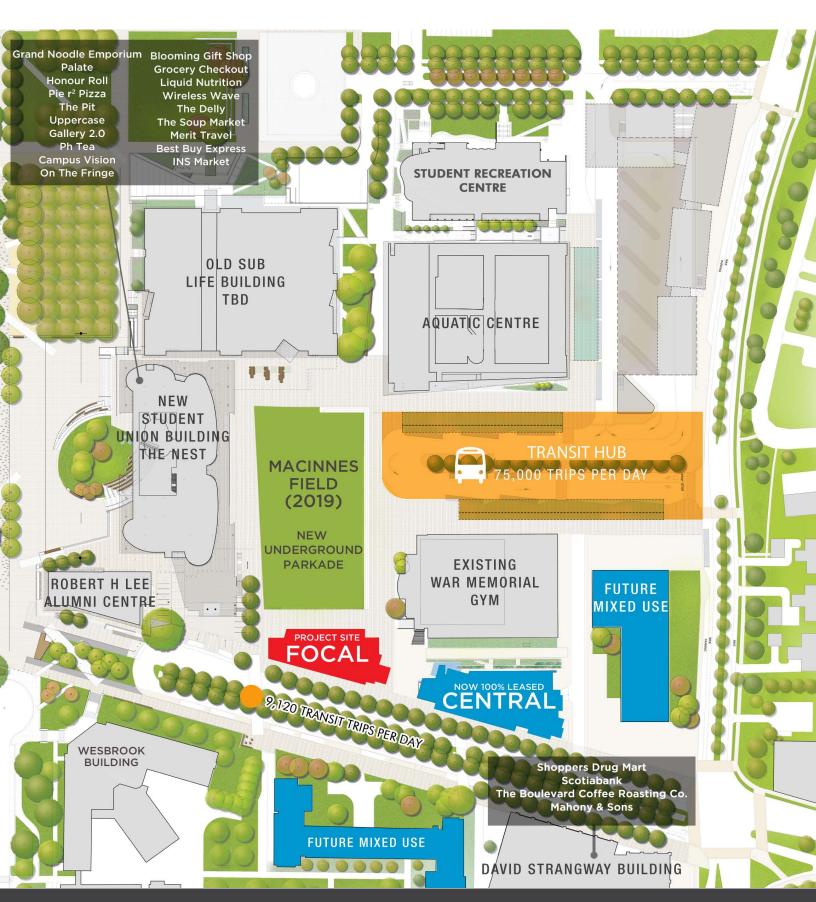

### **SUMMARY**

Focal is located on University Boulevard which is the primary entrance way into UBC. The site will comprise of roughly 9,600 SF of prime retail space on campus. Important landmarks in the immediate area include the new Aquatic Centre, MacInnes Sports Field (2019), the Alumni Centre and the Student Union Building.

### **AREA TENANTS**

CENTRAL

**5 MINUTE WALK** 10 MINUTE WALK STUDENT HOUSING **FUTURE RESIDENTIAL UEL ENDOWMENT LANDS EXISTING NEIGHBOURHOODS** 

### AREA STATS:

75,000 DIESEL BUS TRIPS PER YEAR 9,120 TROLLEY TRIPS PER DAY (IN FRONT OF SITE)

1,000 PER DAY

10,000 PER DAY

54,000 STUDENTS DURING FALL/WINTER 26,000 STUDENTS DURING SUMMER 14,500 STAFF/FACULTY 10,000 STUDENTS IN CAMPUS HOUSING 24,000 UEL & UBC RESIDENTS 70 + ATHLETIC EVENTS ANNUALLY AT WAR MEMORIAL GYM 90 CONFERENCES AND EVENTS HELD AT UBC **EVERY SUMMER** 