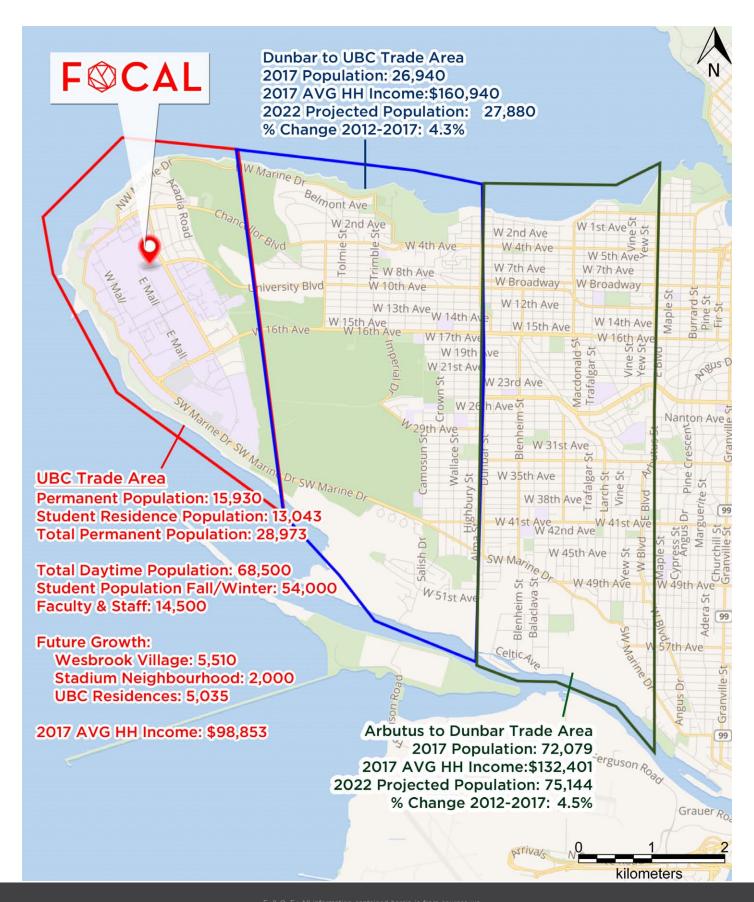

- UBC is ranked among the top universities in the world.
- A global centre for research and teaching with a total of 54.000 students in fall (2017).
- The daytime population at UBC is 68,500 (2017).
- 74,000 transit trips to and from UBC per weekday during the school year. 12% arrive on trolley buses and the remainder arrive on diesel buses.
- Wesbrook Mall/University Boulevard intersection sees 10,000 vehicles and 1,000 bikes daily (weekday).
- University Boulevard is the primary bike corridor on campus.

## **DEMOGRAPHICS**

|  |                            | Primary<br>Trade Area | Secondary<br>Trade Area | Combined<br>Trade Areas |
|--|----------------------------|-----------------------|-------------------------|-------------------------|
|  | 2018<br>Population         | 16,692                | 39,555                  | 56,247                  |
|  | 2018 Daytime<br>Population | 27,164                | 32,058                  | 59,222                  |
|  | 2018 Avg HH<br>Income      | \$103,399             | \$166,625               | \$148,445               |

### AREA STATS:

75,000 DIESEL BUS TRIPS PER YEAR 9,120 TROLLEY TRIPS PER DAY (IN FRONT OF SITE)

1,000 PER DAY

10,000 PER DAY

54,000 STUDENTS DURING FALL/WINTER 26,000 STUDENTS DURING SUMMER 14,500 STAFF/FACULTY 10,000 STUDENTS IN CAMPUS HOUSING 24,000 UEL & UBC RESIDENTS 70 + ATHLETIC EVENTS ANNUALLY AT WAR MEMORIAL GYM 90 CONFERENCES AND EVENTS HELD AT UBC **EVERY SUMMER** 