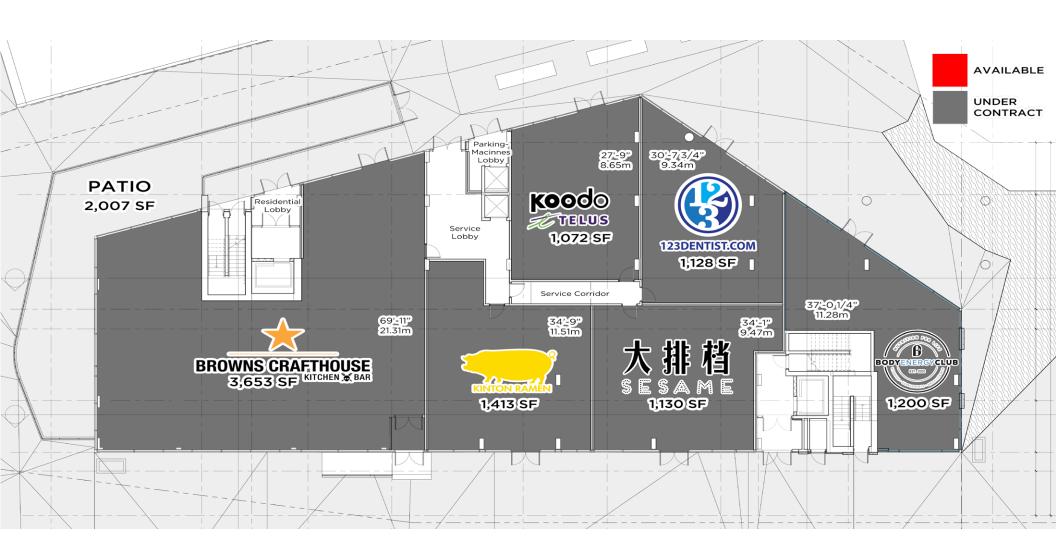

### **DETAILS**

- + 9,600 SF Restaurant and Retail Space
- + Available 2019
- + Contact listing agent for rent and additional rent info
- + 90 Residential units above commercial space
- + New underground parkade 217 stalls

JJ Bean - NOW OPEN

Uncle Fatih's Pizza - NOW OPEN

Nori - NOW OPEN

Jam Jar Canteen - OPENING SOON