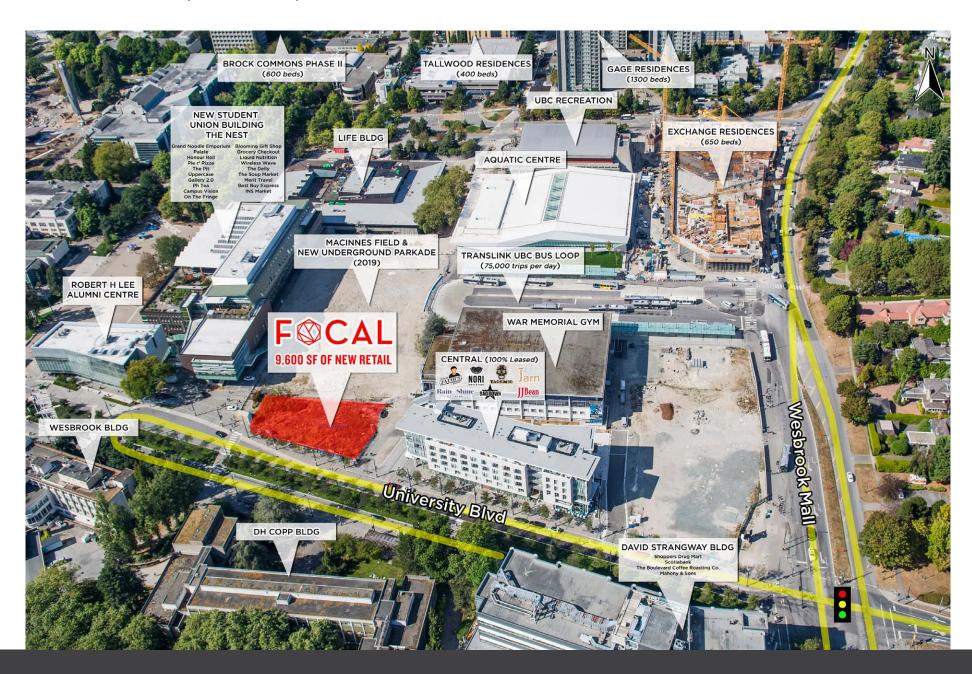

### **SUMMARY**

Focal is located on University Boulevard which is the primary entrance way into UBC. The site will comprise of roughly 9,600 SF of prime retail space on campus. Important landmarks in the immediate area include the new Aquatic Centre, MacInnes Sports Field (2019), the Alumni Centre and the Student Union Building.

### **DETAILS**

- + 9,600 SF Restaurant and Retail Space
- + Available 2019
- + Contact listing agent for rent and additional rent info
- + 90 Residential units above commercial space
- + New underground parkade 217 stalls

### AREA STATS:

75,000 DIESEL BUS TRIPS PER YEAR 9,120 TROLLEY TRIPS PER DAY (IN FRONT OF SITE)

1,000 PER DAY

10,000 PER DAY

54,000 STUDENTS DURING FALL/WINTER 26,000 STUDENTS DURING SUMMER 14,500 STAFF/FACULTY 10,000 STUDENTS IN CAMPUS HOUSING 24,000 UEL & UBC RESIDENTS 70 + ATHLETIC EVENTS ANNUALLY AT WAR MEMORIAL GYM 90 CONFERENCES AND EVENTS HELD AT UBC **EVERY SUMMER** 