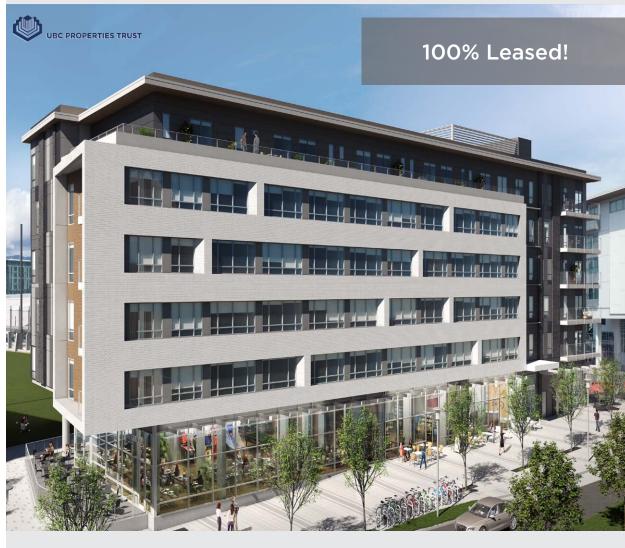

# **FOCAL**

UBC, Vancouver, BC

### **SUMMARY**

Focal is located on University Boulevard which is the primary entrance way into UBC. The site will comprise of roughly 9,600 SF of prime retail space on campus. Important landmarks in the immediate area include the new Aquatic Centre, MacInnes Sports Field (2019), the Alumni Centre and the Student Union Building.

### **DETAILS**

- + 9,600 SF Restaurant and Retail Space
- + Available 2019
- + Contact listing agent for rent and additional rent info
- + 90 Residential units above commercial space
- + New underground parkade 217 stalls