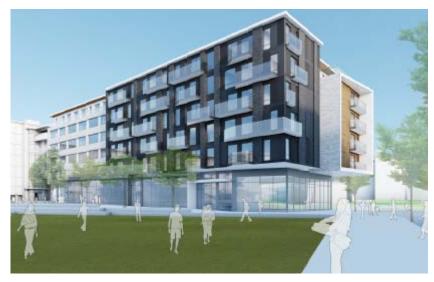

### **SUMMARY**

Focal is located on University Boulevard which is the primary entrance way into UBC. The site will comprise of roughly 9,600 SF of prime retail space on campus. Important landmarks in the immediate area include the new Aquatic Centre, MacInnes Sports Field (2019), the Alumni Centre and the Student Union Building.

### **DETAILS**

- + 9,600 SF Restaurant and Retail Space
- + Available 2019
- + Contact listing agent for rent and additional rent info
- + 90 Residential units above commercial space
- + New underground parkade 217 stalls