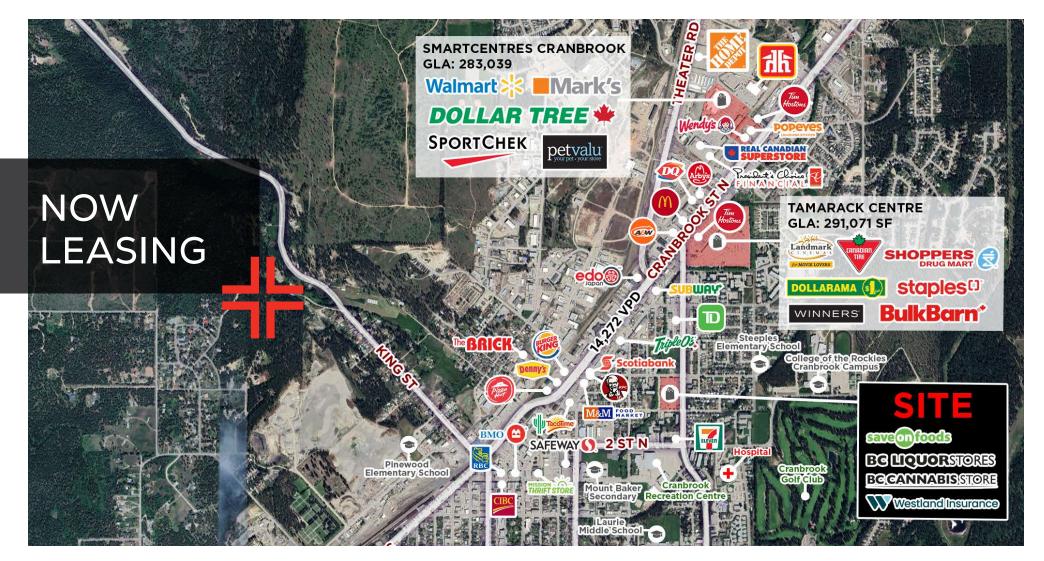

S REALTY LTD.

SITINGS.CA / 604.684.6767 1595 – 650 West Georgia Street, Vancouver, BC V6B 4N8

#### **NICK FISHER**

Personal Real Estate Corporation

604.628.2581 nick@sitings.ca

#### NANCY BAYLY

nancy@sitings.ca

Personal Real Estate Corporation 604.628.2580

# **PROJECT SUMMARY**

Located in the heart of Cranbrook, this conveniently located shopping centre is anchored by Save-On-Foods & BC Liquor and is ideally positioned near the towns residential neighbourhoods, hospital, college, rec center, and schools making it an easy stop for residents on their daily routines. Two retail units are now available offering a great opportunity for a variety of retailers such as food, personal service, general retail, and medical. Don't miss this opportunity to secure a prime retail in Cranbrook!



#### CRANBROOK SHOPPING CENTRE

425 & 535 Victoria Ave N. Cranbrook, BC

### **DETAILS**

Available Space:

#104: 1.320 SF Virtual Tour

#308A: 1.219 SF Virtual Tour

Exterior/Parking Virtual Tour

# Rent:

Base Rent: Contact Listing Agent

Additional Rent: \$10.50 PSF (2024 est.)

Central location with ample surface parking

### **CO-TENANTS**











### **DEMOGRAPHICS**

| Drive Time              | 10 MIN    | CRANBROOK CSD |
|-------------------------|-----------|---------------|
| 2023 Population         | 24,497    | 22,911        |
| 2023 Daytime Population | 23,960    | 24,494        |
| 2023 Average HH Income  | \$105,311 | \$103,649     |
| 2023 Median Age         | 45.5      | 45.1          |

### CONTACT

#### NICK FISHER

Personal Real Estate Corporation Sitings Realty Lt