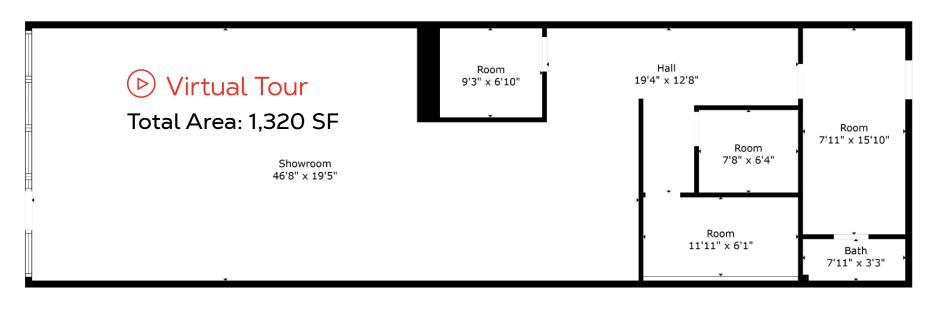

Contact Listing Agent

Additional Rent: \$10.50 PSF (2024 est.)

Central location with ample surface parking

### **CO-TENANTS**











### **DEMOGRAPHICS**

| Drive Time              | 10 MIN    | CRANBROOK CSD |
|-------------------------|-----------|---------------|
| 2023 Population         | 24,497    | 22,911        |
| 2023 Daytime Population | 23,960    | 24,494        |
| 2023 Average HH Income  | \$105,311 | \$103,649     |
| 2023 Median Age         | 45.5      | 45.1          |

### CONTACT

#### NICK FISHER

Personal Real Estate Corporation Sitings Realty Ltd

604.628.2581 nick@sitings.ca

#### NANCY BAYLY

Personal Real Estate Corporation Sitings Realty Ltd

604.628.2580 nancy@sitings.ca



## **CENTRAL LOCATION**





### SITE PLAN





### FLOOR PLAN - #104

STOREFRONT











### FLOOR PLAN - #308A















### SHOPPING CENTRE PHOTOS





# Exterior/Parking Virtual Tour