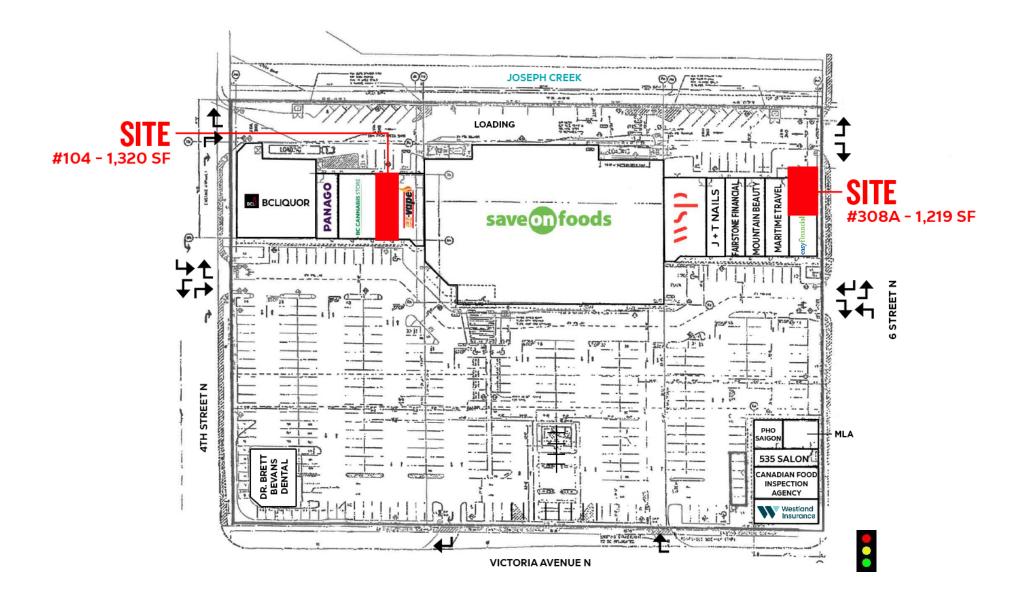

king Virtual Tour

# Rent:

Base Rent: Contact Listing Agent

Additional Rent: \$10.50 PSF (2024 est.)

Central location with ample surface parking

### **CO-TENANTS**











### **DEMOGRAPHICS**

| Drive Time              | 10 MIN    | CRANBROOK CSD |
|-------------------------|-----------|---------------|
| 2023 Population         | 24,497    | 22,911        |
| 2023 Daytime Population | 23,960    | 24,494        |
| 2023 Average HH Income  | \$105,311 | \$103,649     |
| 2023 Median Age         | 45.5      | 45.1          |

### CONTACT

#### NICK FISHER

Personal Real Estate Corporation Sitings Realty Ltd

604.628.2581 nick@sitings.ca

#### NANCY BAYLY

Personal Real Estate Corporation Sitings Realty Ltd

604.628.2580 nancy@sitings.ca



## **CENTRAL LOCATION**





### SITE PLAN





### FLOOR PLAN - #104

STOREFRONT











### FLOOR PLAN - #308A















### SHOPPING CENTRE PHOTOS





# Exterior/Parking Virtual Tour