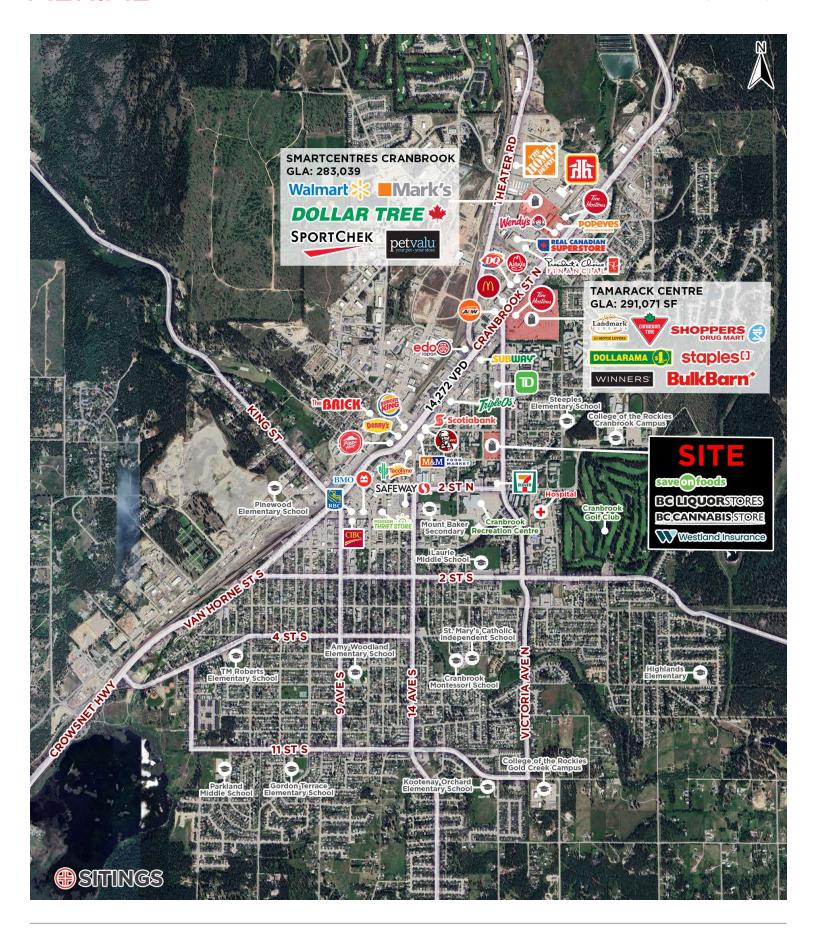

our

Exterior/Parking Virtual Tour

# Rent:

Base Rent: Contact Listing Agent

Additional Rent: \$10.50 PSF (2024 est.)

Central location with ample surface parking

### **CO-TENANTS**











### **DEMOGRAPHICS**

| Drive Time              | 10 MIN    | CRANBROOK CSD |
|-------------------------|-----------|---------------|
| 2023 Population         | 24,497    | 22,911        |
| 2023 Daytime Population | 23,960    | 24,494        |
| 2023 Average HH Income  | \$105,311 | \$103,649     |
| 2023 Median Age         | 45.5      | 45.1          |

### CONTACT

#### NICK FISHER

Personal Real Estate Corporation Sitings Realty Ltd

604.628.2581 nick@sitings.ca

#### NANCY BAYLY

Personal Real Estate Corporation Sitings Realty Ltd

604.628.2580 nancy@sitings.ca



## **CENTRAL LOCATION**





### SITE PLAN





### FLOOR PLAN - #104

STOREFRONT











### FLOOR PLAN - #308A















### SHOPPING CENTRE PHOTOS





# Exterior/Parking Virtual Tour