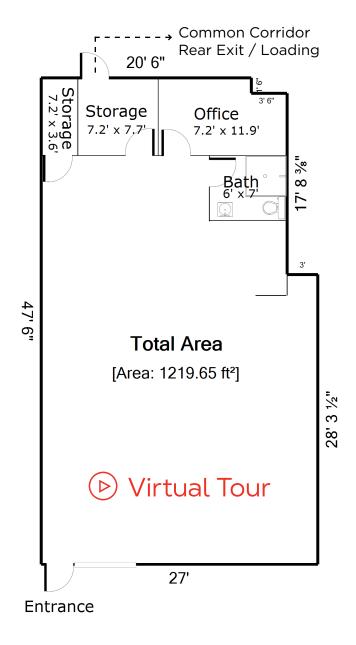

Rent: \$10.50 PSF (2024 est.)

Central location with ample surface parking

### **CO-TENANTS**











### **DEMOGRAPHICS**

| Drive Time              | 10 MIN    | CRANBROOK CSD |
|-------------------------|-----------|---------------|
| 2023 Population         | 24,497    | 22,911        |
| 2023 Daytime Population | 23,960    | 24,494        |
| 2023 Average HH Income  | \$105,311 | \$103,649     |
| 2023 Median Age         | 45.5      | 45.1          |

### CONTACT

#### NICK FISHER

Personal Real Estate Corporation Sitings Realty Ltd

604.628.2581 nick@sitings.ca

#### NANCY BAYLY

Personal Real Estate Corporation Sitings Realty Ltd

604.628.2580 nancy@sitings.ca



## **CENTRAL LOCATION**





### SITE PLAN





### FLOOR PLAN - #104

STOREFRONT











### FLOOR PLAN - #308A















### SHOPPING CENTRE PHOTOS





# Exterior/Parking Virtual Tour