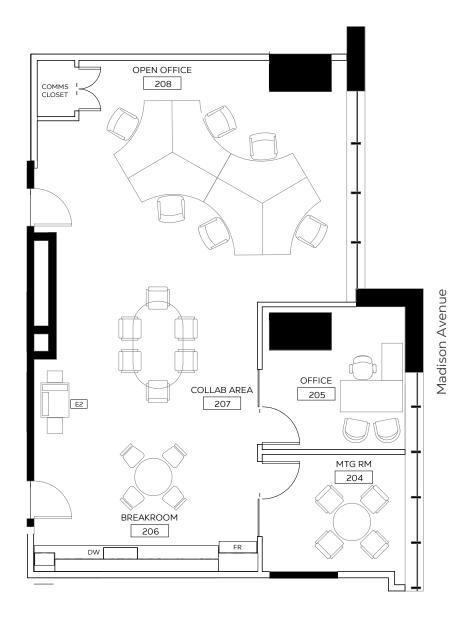

chenette and open plan | End of Trip Facilities: Shower, change rooms, and bicycle lockers    |

#### **AREA TENANTS**













#### **DEMOGRAPHICS**

| Drive Time                         | 3 MIN     | 5 MIN     | 10MIN     |
|------------------------------------|-----------|-----------|-----------|
| 2022 Population                    | 12,323    | 49,068    | 292,011   |
| 2027 Populations Projections       | 15,260    | 54,511    | 315,340   |
| 2022 Average HH Income             | \$111,077 | \$110,082 | \$108,927 |
| 2027 Average HH Income Projections | \$133,772 | \$130,109 | \$127,986 |

## **CONTACT**

ARJEN HEED

Senior Associate Sitings Realty Ltd

604.416.5583 arjen@sitings.ca KAYLA MORROW

Senior Associate Sitings Realty Ltd

604.416.5584 kayla@sitings.ca



## FLOOR PLAN







Dawson Avenue

### THE NEIGHBOURHOOD

Akimbo will soon become one of Brentwood's most architecturally significant towers. Located four minutes from Gilmore Station and eight minutes from Brentwood Station, this site will be one of the largest towers in the cluster growing around this transit hub. Having Whole Foods, restaurants, services, and Brentwood Mall a few blocks away, this location, is the epitome of convenience. Akimbo will contain 350 homes, two floors of office space, and ground-floor retail space.