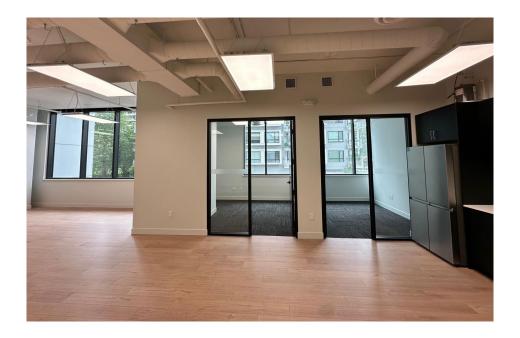

#### **DETAILS**

| # Size: 1,159 SF                                     | # Available: Immediately                                             |
|------------------------------------------------------|----------------------------------------------------------------------|
| # Base Rent: Contact Listing Agent                   | Parking: 1 underground reserved stall                                |
| # Additional Rent: Estimated at \$17.35 PSF          | Zoning: Comprehensive Development (CD) permitting C3 Commercial Uses |
| # Improvements: 2 offices, kitchenette and open plan | End of Trip Facilities: Shower, change rooms, and bicycle lockers    |