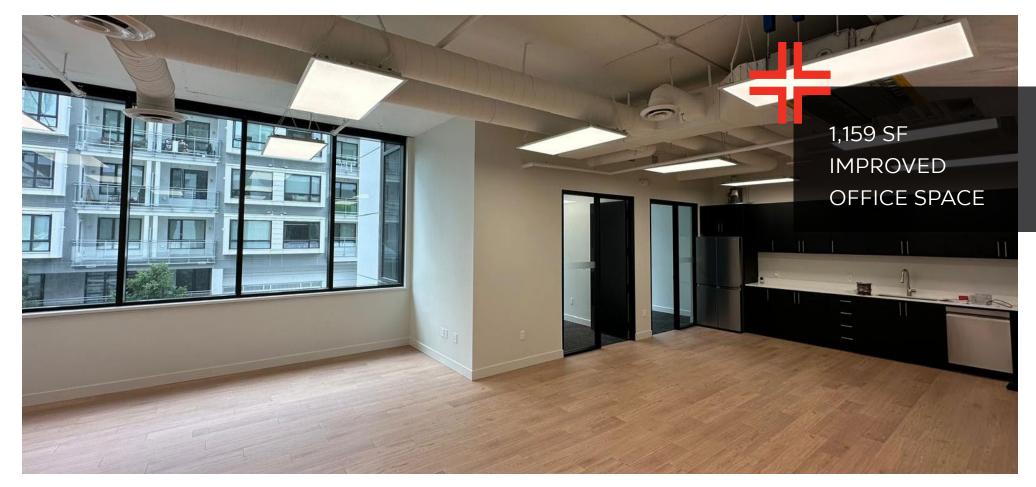

#### **DETAILS**

| # Size: 1,159 SF                                     | # Available: Immediately                                             |
|------------------------------------------------------|----------------------------------------------------------------------|
| # Base Rent: Contact Listing Agent                   | Parking: 1 underground reserved stall                                |
| # Additional Rent: Estimated at \$17.35 PSF          | Zoning: Comprehensive Development (CD) permitting C3 Commercial Uses |
| # Improvements: 2 offices, kitchenette and open plan | End of Trip Facilities: Shower, change rooms, and bicycle lockers    |