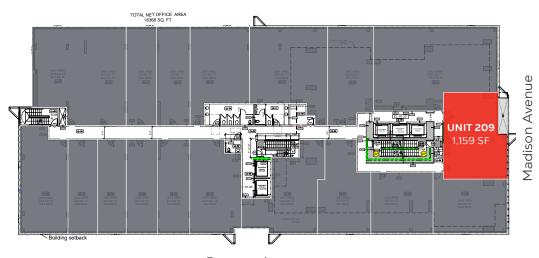

## FLOOR PLAN

Dawson Avenue

#### **DETAILS**

| # Size: 1,159 SF                                     | # Available: Immediately                                             |
|------------------------------------------------------|----------------------------------------------------------------------|
| # Base Rent: Contact Listing Agent                   | Parking: 1 underground reserved stall                                |
| # Additional Rent: Estimated at \$17.35 PSF          | Zoning: Comprehensive Development (CD) permitting C3 Commercial Uses |
| # Improvements: 2 offices, kitchenette and open plan | End of Trip Facilities: Shower, change rooms, and bicycle lockers    |