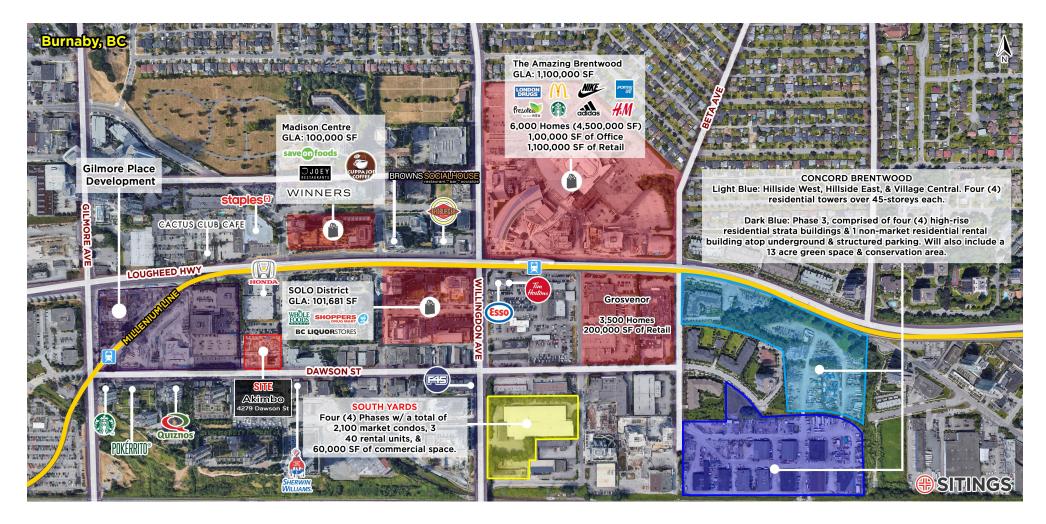

#### **AREA TENANTS**

### THE NEIGHBOURHOOD

Akimbo will soon become one of Brentwood's most architecturally significant towers. Located four minutes from Gilmore Station and eight minutes from Brentwood Station, this site will be one of the largest towers in the cluster growing around this transit hub. Having Whole Foods, restaurants, services, and Brentwood Mall a few blocks away, this location, is the epitome of convenience. Akimbo will contain 350 homes, two floors of office space, and ground-floor retail space.