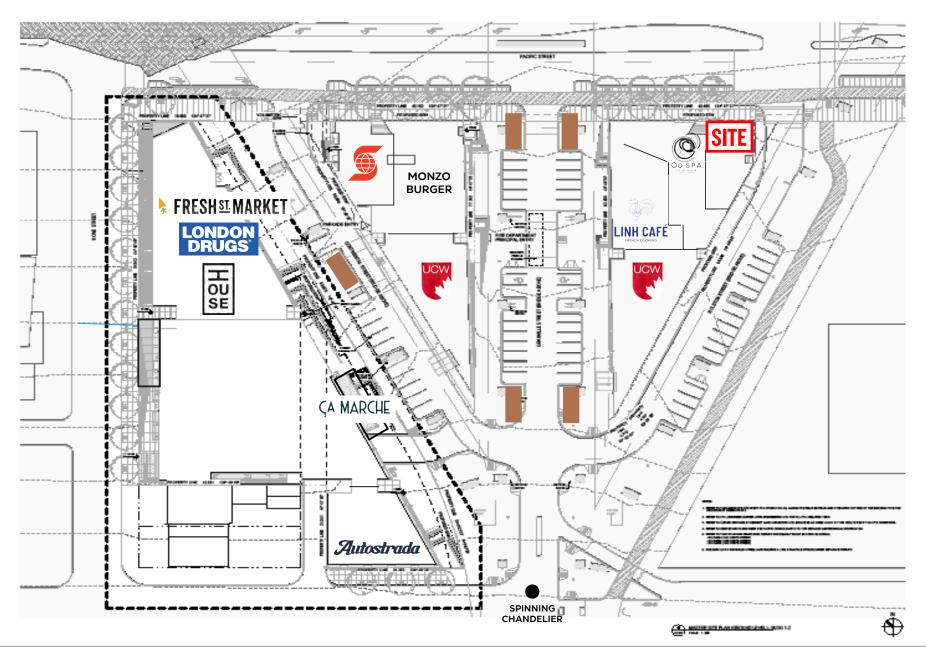

#### **DETAILS**

Size: 587 SF

Available: Immediately

Corner Unit

Contact Listing Agent for Rates

18ft Ceilings

#### **AREA TENANTS**



**Scotiabank** 















#### **DEMOGRAPHICS**

|                         | 500 M     | 1 KM      | 3 KM      | TRADE<br>AREA |
|-------------------------|-----------|-----------|-----------|---------------|
| 2022 Population         | 17,725    | 52,072    | 240,349   | 320,509       |
| 2027 Population         | 20,737    | 57,603    | 263,847   | 350,954       |
| 2022 Daytime Population | 12,053    | 55,897    | 372,396   | 450,522       |
| 2022 Average HH Income  | \$126,363 | \$118,292 | \$122,287 | \$125,423     |

#### **BRANDON SIBAL**

Associate Sitings Realty Ltd

604.628.2582 brandon@sitings.ca



# **AERIAL**





# SITE PLAN



### FLOOR PLAN





# **PHOTOS**









# **INTERIOR PHOTOS**