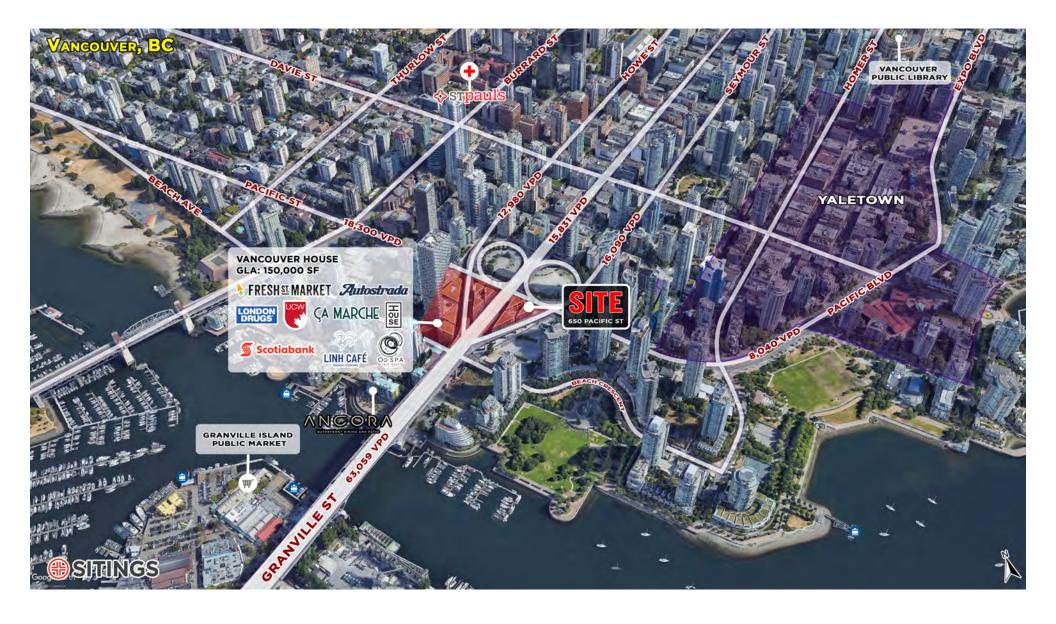

HHI: \$119,063





#### **DETAILS**

Size: 587 SF

Available: Immediately

Corner Unit

Contact Listing Agent for Rates

18ft Ceilings

#### **AREA TENANTS**



**Scotiabank** 















#### **DEMOGRAPHICS**

|                         | 500 M     | 1 KM      | 3 KM      | TRADE<br>AREA |
|-------------------------|-----------|-----------|-----------|---------------|
| 2022 Population         | 17,725    | 52,072    | 240,349   | 320,509       |
| 2027 Population         | 20,737    | 57,603    | 263,847   | 350,954       |
| 2022 Daytime Population | 12,053    | 55,897    | 372,396   | 450,522       |
| 2022 Average HH Income  | \$126,363 | \$118,292 | \$122,287 | \$125,423     |

#### **BRANDON SIBAL**

Associate Sitings Realty Ltd

604.628.2582 brandon@sitings.ca



# **AERIAL**





# SITE PLAN



### FLOOR PLAN





# **PHOTOS**









# **INTERIOR PHOTOS**