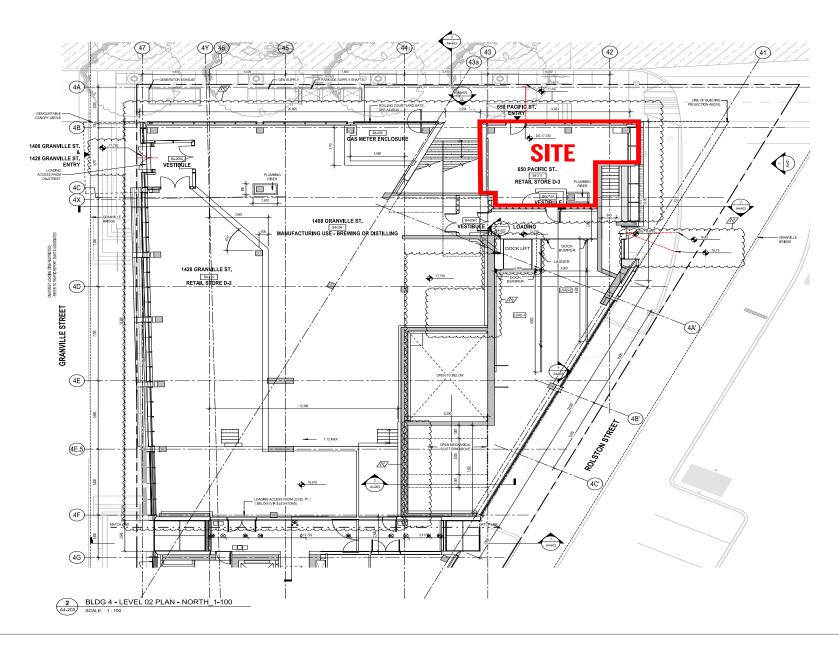

*

Size: 587 SF

Available: Immediately

Corner Unit

Contact Listing Agent for Rates

18ft Ceilings

#### **AREA TENANTS**



**Scotiabank** 















#### **DEMOGRAPHICS**

|                         | 500 M     | 1 KM      | 3 KM      | TRADE<br>AREA |
|-------------------------|-----------|-----------|-----------|---------------|
| 2022 Population         | 17,725    | 52,072    | 240,349   | 320,509       |
| 2027 Population         | 20,737    | 57,603    | 263,847   | 350,954       |
| 2022 Daytime Population | 12,053    | 55,897    | 372,396   | 450,522       |
| 2022 Average HH Income  | \$126,363 | \$118,292 | \$122,287 | \$125,423     |

#### **BRANDON SIBAL**

Associate Sitings Realty Ltd

604.628.2582 brandon@sitings.ca



# **AERIAL**





# SITE PLAN



### FLOOR PLAN





# **PHOTOS**









# **INTERIOR PHOTOS**